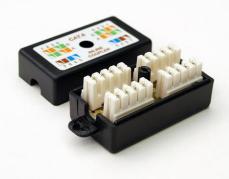

## CAT5e /CAT6 IDC Coupler

- Enables the Joining of two RJ45 Cables
- 4 pair Insulation Displacement Connection terminals
- Used for joining CAT5e or CAT6 solid core cables
- With cable tie
- Flame retardant

Enabling the easy joining of CAT5e specification cables . Requires the use of IDC punch down tool. As the device is made to CAT6 specifications it is backwards compatible with CAT5e