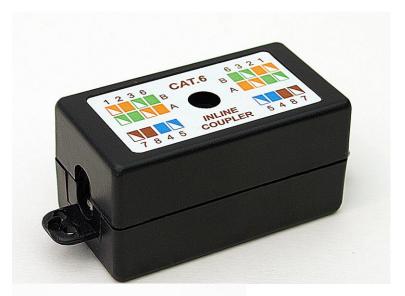

## CAT5e /CAT6 IDC Coupler

- Enables the Joining of two RJ45 Cables
- 4 pair Insulation Displacement Connection terminals
- Used for joining CAT5e or CAT6 solid core cables
- With cable tie
- Flame retardant

Enabling the easy joining of CAT5e specification cables . Requires the use of IDC punch down tool. As the device is made to CAT6 specifications it is backwards compatible with CAT5e