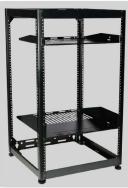

### **Stackable Skeleton Racks**

**SKELETON RACKS TO THE RESCUE** 

This versatile rack can be assembled without special tools in less than ten minutes. The self-aligning structure requires only four bolts to stack. Choose from seven possible height combinations, from 10U to 40U, for added customization. Stackable Racks are the best way to increase the efficiency of your system. Plastic feet are included for easy sliding and leveling. Plus, choose a caster kit for added mobility or swivel kit for increased serviceability.

# Model CFR1610

**DESCRIPTION** 10U Stackable Skeleton Rack

**DIMENSIONS (W X D X H)** 20.42" x 19.94" x 17.50" 51.9 x 50.6 x 44.5 cm WEIGHT CAPACITY Floor - 400 lbs / 181.4 kg Wall - 150 lbs / 68 kg

**PACKAGE DIMENSIONS** 20.25" x 18.63" x 5.63" 51.4 x 47.3 x 14.3 cm 
 SHELVES
 RACK SPACES

 (2) 1U
 10U

**BLANKING PANELS** 

PACKAGE WEIGHT 29.15 lbs. / 13.2 kg