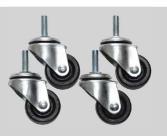

# Model CA6CK

DESCRIPTION

Caster Kitworks with any single or stacked version

WEIGHT CAPACITY 600 lbs / 272.2 kg

MASTER PACK QUANTITY

**DIMENSIONS (W X D X H)** 1.9" x 2.9" x 4" 4.8 x 7.4 x 10.2 cm