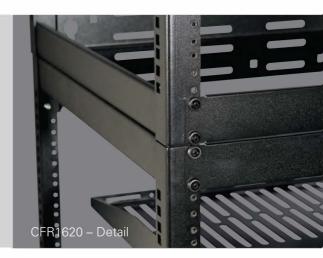

### **Stackable Skeleton Racks**

**SKELETON RACKS TO THE RESCUE** 

This versatile rack can be assembled without special tools in less than ten minutes. The self-aligning structure requires only four bolts to stack. Choose from seven possible height combinations, from 10U to 40U, for added customization. Stackable Racks are the best way to increase the efficiency of your system. Plastic feet are included for easy sliding and leveling. Plus, choose a caster kit for added mobility or swivel kit for increased serviceability.