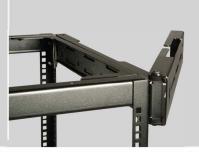

#### Model CFA16SM

#### DESCRIPTION

Wall Mount Hinged Swing Kitworks with any single or stacked version

**DIMENSIONS (W X D X H)** 20.4" x 3.4" x 1.5" 51.8 x 8.6 x 3.8 cm WEIGHT CAPACITY 200 lbs / 90.7 kg

PACKAGE DIMENSIONS 21.2" x 3.8" x 3.5" 53.8 x 9.7 x 8.9 cm PACKAGE WEIGHT 2 lbs. / 0.9 kg MASTER PACK QUANTITY 8