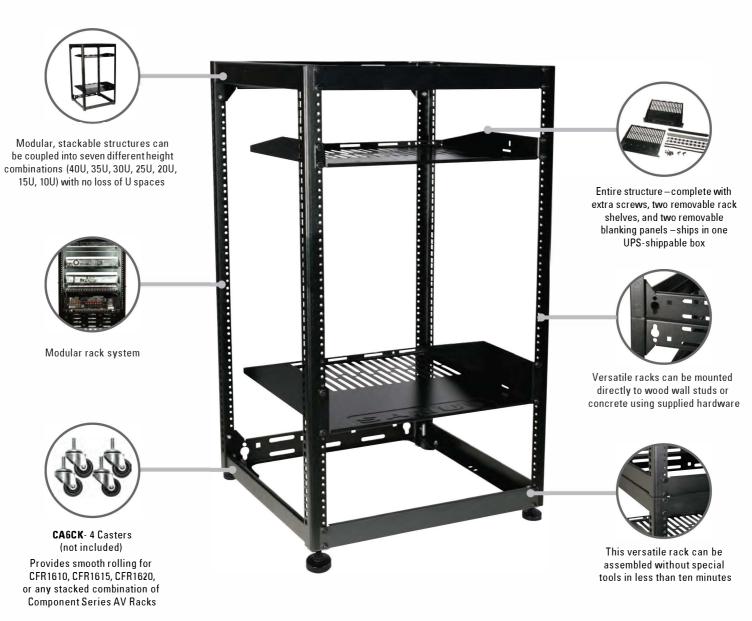

### **Stackable Skeleton Racks**

**SKELETON RACKS TO THE RESCUE** 

This versatile rack can be assembled without special tools in less than ten minutes. The self-aligning structure requires only four bolts to stack. Choose from seven possible height combinations, from 10U to 40U, for added customization. Stackable Racks are the best way to increase the efficiency of your system. Plastic feet are included for easy sliding and leveling. Plus, choose a caster kit for added mobility or swivel kit for increased serviceability.

# Model CFR1610

**DESCRIPTION** 10U Stackable Skeleton Rack

**DIMENSIONS (W X D X H)** 20.42" x 19.94" x 17.50" 51.9 x 50.6 x 44.5 cm WEIGHT CAPACITY Floor - 400 lbs / 181.4 kg Wall - 150 lbs / 68 kg

**PACKAGE DIMENSIONS** 20.25" x 18.63" x 5.63" 51.4 x 47.3 x 14.3 cm 
 SHELVES
 RACK SPACES

### Model CFR1615

**DESCRIPTION** 15U Stackable Skeleton Rack

**DIMENSIONS (W X D X H)** 20.4" x 20" x 26.2" 51.8 x 51.8 x 66.5 cm

RACK SPACES

WEIGHT CAPACITY Floor - 600 lbs / 272.2 kg Wall - 200 lbs / 90.7 kg PACKAGE DIMENSIONS 27.2" x 20.9" x 7.5"

# Model CFR1620

**DESCRIPTION** 20U Stackable Skeleton Rack

**DIMENSIONS (W X D X H)** 20.4" x 20" x 35" 51.8 x 50.8 x 88.9 cm

RACK SPACES

WEIGHT CAPACITY Floor - 600 lbs / 272.2 kg Wall - 200 lbs / 90.7 kg

# Model CA6CK

DESCRIPTION

Caster Kitworks with any single or stacked version

WEIGHT CAPACITY 600 lbs / 272.2 kg

MASTER PACK QUANTITY

**DIMENSIONS (W X D X H)** 1.9" x 2.9" x 4" 4.8 x 7.4 x 10.2 cm