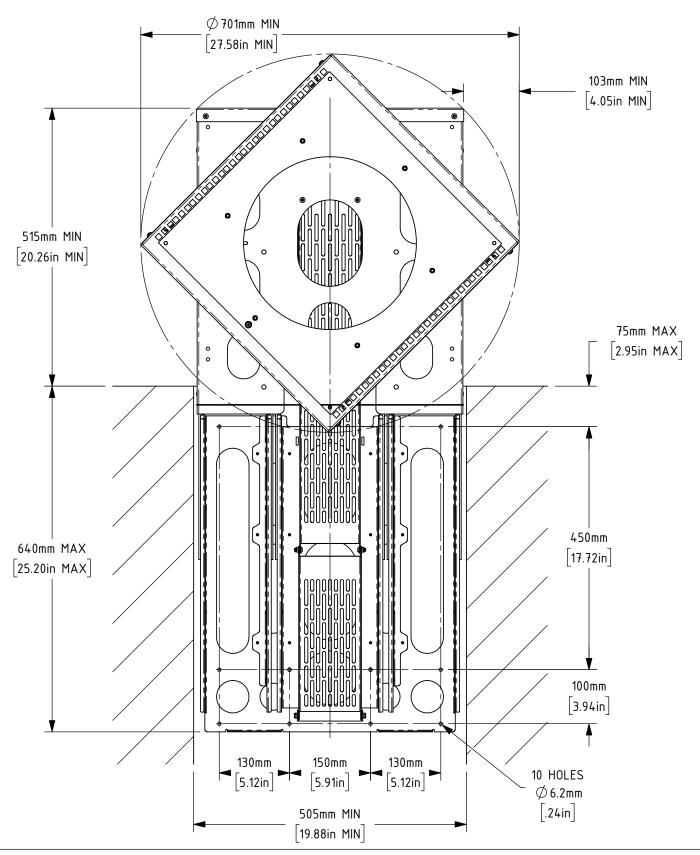

## **R8010 INSTALLATION INSTRUCTIONS**

2. Drill Fixing Holes (See Drawing on Reverse)

1. Remove Travel Lock Panel & Disconnect Slides

3. Securely Fasten Base to Floor of Cupboard

4. Install Swivel Assembly & Reconnect Slides

Frame Top

Rack Strip

Swivel Assembly

5. Optional: Install Cable Tray

6. Assemble Rack Frame with M5 Screws & Nuts

## R8010

## **R8010 INSTALLATION**

THIS DOCUMENT CONTAINS INFORMATION PROPRIETARY TO PENN ELCOM LTD. AND SHALL NOT BE REPRODUCED NOR TRANSFERRED TO OTHER DOCUMENTS NOR DISCLOSED TO A THIRD PARTY OR USED FOR ANY PURPOSE OTHER THAN FOR WHICH IT IS FURNISHED WITHOUT THE WRITTEN PERMISSION OF PENN ELCOM LTD. PENN ELCOM LTD. ACCEPTS NO RESPONSIBILITY OR LIABILITY FOR THE CORRECTNESS, ACCURACY AND COMPLETENESS OF THIS ILLUSTRATION.