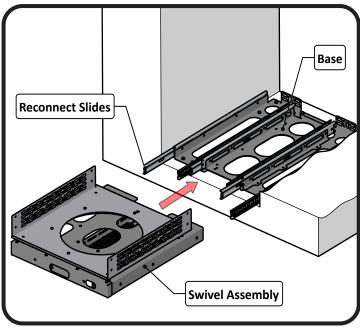

## **R8010 INSTALLATION INSTRUCTIONS**

2. Drill Fixing Holes (See Drawing on Reverse)

1. Remove Travel Lock Panel & Disconnect Slides

3. Securely Fasten Base to Floor of Cupboard

4. Install Swivel Assembly & Reconnect Slides