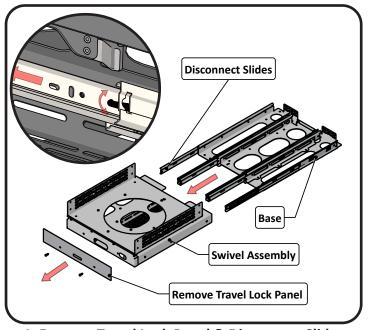

## **R8010 INSTALLATION INSTRUCTIONS**

2. Drill Fixing Holes (See Drawing on Reverse)

1. Remove Travel Lock Panel & Disconnect Slides

3. Securely Fasten Base to Floor of Cupboard

4. Install Swivel Assembly & Reconnect Slides