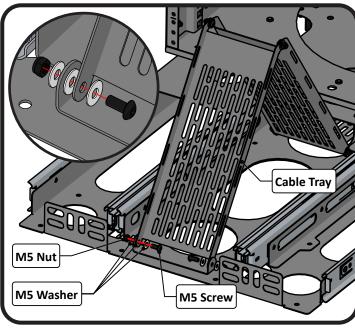

Frame Top

Rack Strip

Swivel Assembly

5. Optional: Install Cable Tray

6. Assemble Rack Frame with M5 Screws & Nuts