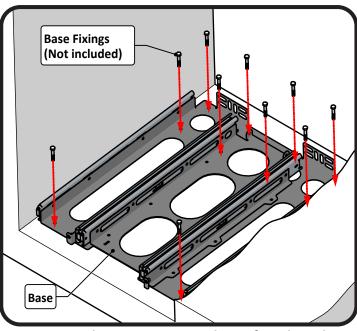

## **R8010 INSTALLATION INSTRUCTIONS**

2. Drill Fixing Holes (See Drawing on Reverse)

1. Remove Travel Lock Panel & Disconnect Slides

3. Securely Fasten Base to Floor of Cupboard

4. Install Swivel Assembly & Reconnect Slides