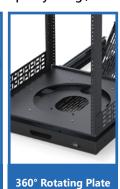

- Slides out to 550mm / 22"
- Rotates 360° in either direction
- Secure in position with Slide Catch and Spin Catch
- Rotation lock in ±60° Increments
- Removable Rear Folding Cable Management Tray
- Top and Base Cable Management
- Catches are protected by removable Security Faceplate
- Choose a rail height, from 2U up to 25U
- Full hole double rack rails with square holes for Clip Nuts
- Quick assembly: under 30 minutes
- Maximum load capacity: 60kg / 130lb