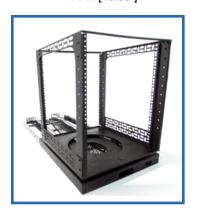

## Our innovative new design provides total 360° rack access - even in tight spaces.

The R8010 19" Slide & Rotate Rack with folding cable management bar is designed for complete and immediate accessibility to rack mount equipment and cables. It can be freely spun without cable entanglement and locked in position whenever needed.

- Slides out to 550mm / 22"
- Rotates 360° in either direction
- Secure in position with Slide Catch and Spin Catch
- Rotation lock in ±60° Increments
- Removable Rear Folding Cable Management Tray
- Top and Base Cable Management
- Catches are protected by removable Security Faceplate
- Choose a rail height, from 2U up to 25U
- Full hole double rack rails with square holes for Clip Nuts
- Quick assembly: under 30 minutes
- Maximum load capacity: 60kg / 130lb