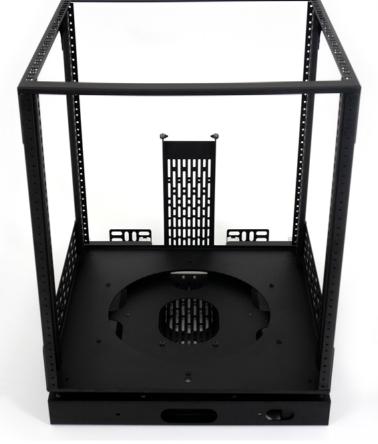

## Our innovative new design provides total 360° rack access - even in tight spaces.

The R8010 19" Slide & Rotate Rack with folding cable management bar is designed for complete and immediate accessibility to rack mount equipment and cables. It can be freely spun without cable entanglement and locked in position whenever needed.

The Base Plate is designed to be bolted or screwed to a solid, flat surface and ensures maximum stability while the enclosure frame is reinforced to prevent stress under a heavy load. The R8010 comes complete with a Top Unit, a Rotating Base Unit and a Folding Cable Management Bar.