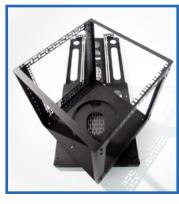

## Our innovative new design provides total 360° rack access - even in tight spaces.

The R8010 19" Slide & Rotate Rack with folding cable management bar is designed for complete and immediate accessibility to rack mount equipment and cables. It can be freely spun without cable entanglement and locked in position whenever needed.

The Base Plate is designed to be bolted or screwed to a solid, flat surface and ensures maximum stability while the enclosure frame is reinforced to prevent stress under a heavy load. The R8010 comes complete with a Top Unit, a Rotating Base Unit and a Folding Cable Management Bar.