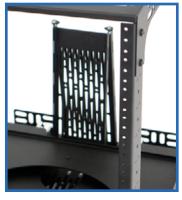

## Our innovative new design provides total 360° rack access - even in tight spaces.

The R8010 19" Slide & Rotate Rack with folding cable management bar is designed for complete and immediate accessibility to rack mount equipment and cables. It can be freely spun without cable entanglement and locked in position whenever needed.

- Slides out to 550mm / 22"
- Rotates 360° in either direction
- Secure in position with Slide Catch and Spin Catch
- Rotation lock in ±60° Increments
- Removable Rear Folding Cable Management Tray
- Top and Base Cable Management
- Catches are protected by removable Security Faceplate
- Choose a rail height, from 2U up to 25U
- Full hole double rack rails with square holes for Clip Nuts
- Quick assembly: under 30 minutes
- Maximum load capacity: 60kg / 130lb