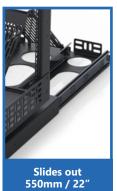

- Slides out to 550mm / 22"
- Rotates 360° in either direction
- Secure in position with Slide Catch and Spin Catch
- Rotation lock in ±60° Increments
- Removable Rear Folding Cable Management Tray
- Top and Base Cable Management
- Catches are protected by removable Security Faceplate
- Choose a rail height, from 2U up to 25U
- Full hole double rack rails with square holes for Clip Nuts
- Quick assembly: under 30 minutes
- Maximum load capacity: 60kg / 130lb