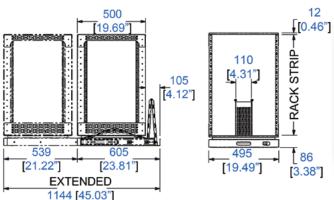

The Base Plate is designed to be bolted or screwed to a solid, flat surface and ensures maximum stability while the enclosure frame is reinforced to prevent stress under a heavy load. The R8010 comes complete with a Top Unit, a Rotating Base Unit and a Folding Cable Management Bar.

- Slides out to 550mm / 22"
- Rotates 360° in either direction
- Secure in position with Slide Catch and Spin Catch
- Rotation lock in ±60° Increments
- Removable Rear Folding Cable Management Tray
- Top and Base Cable Management
- Catches are protected by removable Security Faceplate
- Choose a rail height, from 2U up to 25U
- Full hole double rack rails with square holes for Clip Nuts
- Quick assembly: under 30 minutes
- Maximum load capacity: 60kg / 130lb