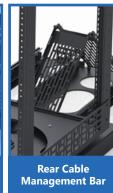

The Base Plate is designed to be bolted or screwed to a solid, flat surface and ensures maximum stability while the enclosure frame is reinforced to prevent stress under a heavy load. The R8010 comes complete with a Top Unit, a Rotating Base Unit and a Folding Cable Management Bar.

- Slides out to 550mm / 22"
- Rotates 360° in either direction
- Secure in position with Slide Catch and Spin Catch
- Rotation lock in ±60° Increments
- Removable Rear Folding Cable Management Tray
- Top and Base Cable Management
- Catches are protected by removable Security Faceplate
- Choose a rail height, from 2U up to 25U
- Full hole double rack rails with square holes for Clip Nuts
- Quick assembly: under 30 minutes
- Maximum load capacity: 60kg / 130lb