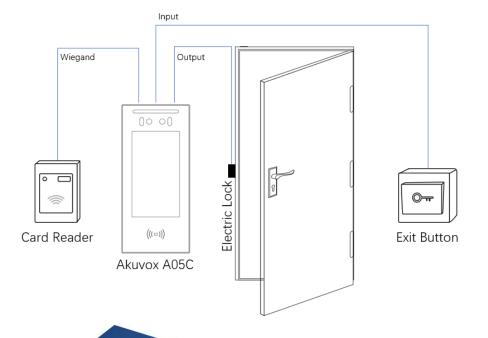

rial: Plastic
- Display: 5 Inch IPS LCD, 1280x720
- Camera: 2M pixels, WDR
- Wiegand Port: Support
- RS485 Port: Support
- RF Card Reader: 13.56MHz, NFC
- Relay In / Out: 1 / 1

- Ethernet Port: RJ45, 10/100Mbps adaptive
- Bluetooth: Support
- 802.3af Power-over-Ethernet
- 12V DC Connector (if not using PoE)
- Tamper: Support
- Installation: Wall-mounted
- IP Level: IP65
- Working Humidity: 10~90%, no condensing
- Working Temperature: -20°C ~+60°C





### Identification

• Identification Mode: Face, NFC, RFID Card,

BLE & QR code

## Capacity

• Face Capacity: 20,000

• Card Capacity: 20,000

• Event Log: 50,000

## Temperature Measurement

• Only A05C(MD02) support

• Distance: 0.3M ~ 1M

Accuracy: 0.1°C

• Deviation: ±0.3°C

• Range: 34°C ~ 45°C

## **Dimensions**



# **Application**