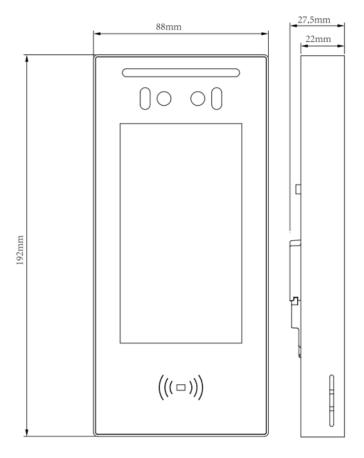

Power

- Housing Material: Plastic
- Display: 5 Inch IPS LCD, 1280x720
- Camera: 2M pixels, WDR
- Wiegand Port: Support
- RS485 Port: Support
- RF Card Reader: 13.56MHz, NFC
- Relay In / Out: 1 / 1

- Ethernet Port: RJ45, 10/100Mbps adaptive
- Bluetooth: Support
- 802.3af Power-over-Ethernet
- 12V DC Connector (if not using PoE)
- Tamper: Support
- Installation: Wall-mounted
- IP Level: IP65
- Working Humidity: 10~90%, no condensing
- Working Temperature: -20°C ~+60°C





### Identification

• Identification Mode: Face, NFC, RFID Card,

BLE & QR code

## Capacity

• Face Capacity: 20,000

• Card Capacity: 20,000

• Event Log: 50,000

## Temperature Measurement

• Only A05C(MD02) support

• Distance: 0.3M ~ 1M

Accuracy: 0.1°C

• Deviation: ±0.3°C

• Range: 34°C ~ 45°C

## **Dimensions**



# **Application**