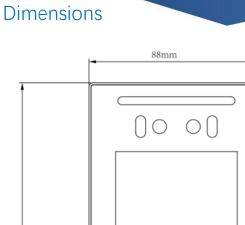

aptive
- Bluetooth: Support
- 802.3af Power-over-Ethernet
- 12V DC Connector (if not using PoE)
- Tamper: Support
- Installation: Wall-mounted
- IP Level: IP65
- Working Humidity: 10~90%, no condensing
- Working Temperature: -20°C~+60°C



10/F, No.56 Guanri Road, Software Park II , Xiamen 361009, China Tel: +86-592-2133061 Ext: 7694/8162 Fax: +86-592-2133 Email: sales@akuvox.com Web: www.akuvox.com



# Datasheet

### Akuvox A05S

## Identification

• Identification Mode: Face, PIN, NFC, RFID Card,

BLE & QR code

• Identification Speed: < 200ms

#### Capacity

- Face Capacity: 20,000
- Card Capacity: 20,000
- Event Log: 50,000

### **Temperature Measurement**

- Only E16C(MD02) support
- Distance: 0.3M ~ 1M
- Accuracy: 0.1°C
- Deviation: ±0.3°C
- Range: 34°C ~ 45°C

### Application







 $(((\Box)))$ 

192mm

# Datasheet



Akuvox 202011 V1.0

10/F, No.56 Guanri Road, Software Park II , Xiamen 361009, China Tel: +86-592-2133061 Ext: 7694/8162 Fax: +86-592-2133 Email: sales@akuvox.com Web: www.akuvox.com

Open A Smart World