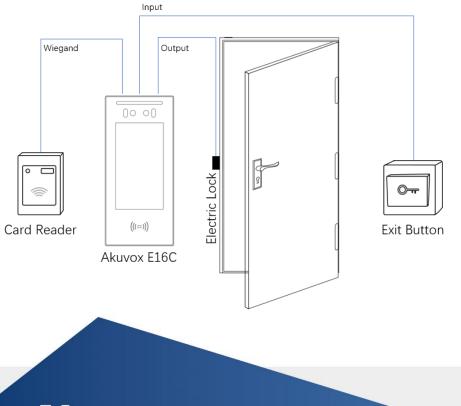

s adaptive
- Bluetooth: Support
- 802.3af Power-over-Ethernet
- 12V DC Connector (if not using PoE)
- Tamper: Support
- Installation: Wall-mounted
- IP Level: IP65
- Working Humidity: 10~90%, no condensing
- Working Temperature: -20°C~+60°C



10/F, No.56 Guanri Road, Software Park II , Xiamen 361009, China Tel: +86-592-2133061 Ext: 7694/8162 Fax: +86-592-2133 Email: sales@akuvox.com Web: www.akuvox.com



# Datasheet

### Akuvox A05S

## Identification

• Identification Mode: Face, PIN, NFC, RFID Card,

BLE & QR code

• Identification Speed: < 200ms

#### Capacity

- Face Capacity: 20,000
- Card Capacity: 20,000
- Event Log: 50,000

### **Temperature Measurement**

- Only E16C(MD02) support
- Distance: 0.3M ~ 1M
- Accuracy: 0.1°C
- Deviation: ±0.3°C
- Range: 34°C ~ 45°C

### Application







 $(((\Box)))$ 

192mm

# Datasheet



Akuvox 202011 V1.0

10/F, No.56 Guanri Road, Software Park II , Xiamen 361009, China Tel: +86-592-2133061 Ext: 7694/8162 Fax: +86-592-2133 Email: sales@akuvox.com Web: www.akuvox.com

Open A Smart World