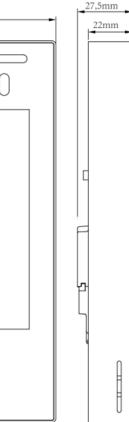

Power-over-Ethernet
- 12V DC Connector (if not using PoE)
- Tamper: Support
- Installation: Wall-mounted
- IP Level: IP65
- Working Humidity: 10~90%, no condensing
- Working Temperature: -20°C~+60°C



10/F, No.56 Guanri Road, Software Park II , Xiamen 361009, China Tel: +86-592-2133061 Ext: 7694/8162 Fax: +86-592-2133 Email: sales@akuvox.com Web: www.akuvox.com



# Datasheet

### Akuvox A05S

## Identification

• Identification Mode: Face, PIN, NFC, RFID Card,

BLE & QR code

• Identification Speed: < 200ms

#### Capacity

- Face Capacity: 20,000
- Card Capacity: 20,000
- Event Log: 50,000

### **Temperature Measurement**

- Only E16C(MD02) support
- Distance: 0.3M ~ 1M
- Accuracy: 0.1°C
- Deviation: ±0.3°C
- Range: 34°C ~ 45°C

### Application







 $(((\Box)))$ 

192mm

# Datasheet



Akuvox 202011 V1.0

10/F, No.56 Guanri Road, Software Park II , Xiamen 361009, China Tel: +86-592-2133061 Ext: 7694/8162 Fax: +86-592-2133 Email: sales@akuvox.com Web: www.akuvox.com

Open A Smart World