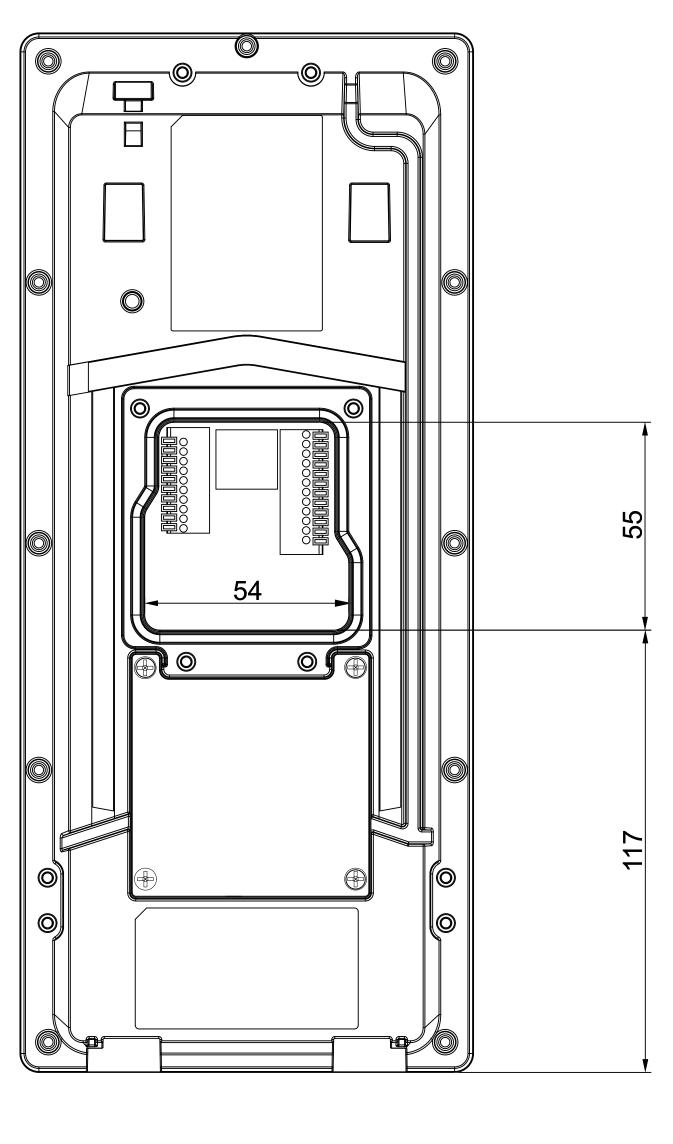

# 4 BACK VIEW

**Applicable Model** E18 **Drawing Title** Wall Mounting Bracket

#### **Drawing Unit**

**AKUVOX** Open A Smart World

mm

#### **Drawing Scale**

Not to scale

Last Revised

Oct 14,2021

# **Drawing Version**

V1.0

Page 2 of 3

(1) INTERCOM PANEL FRONT VIEW