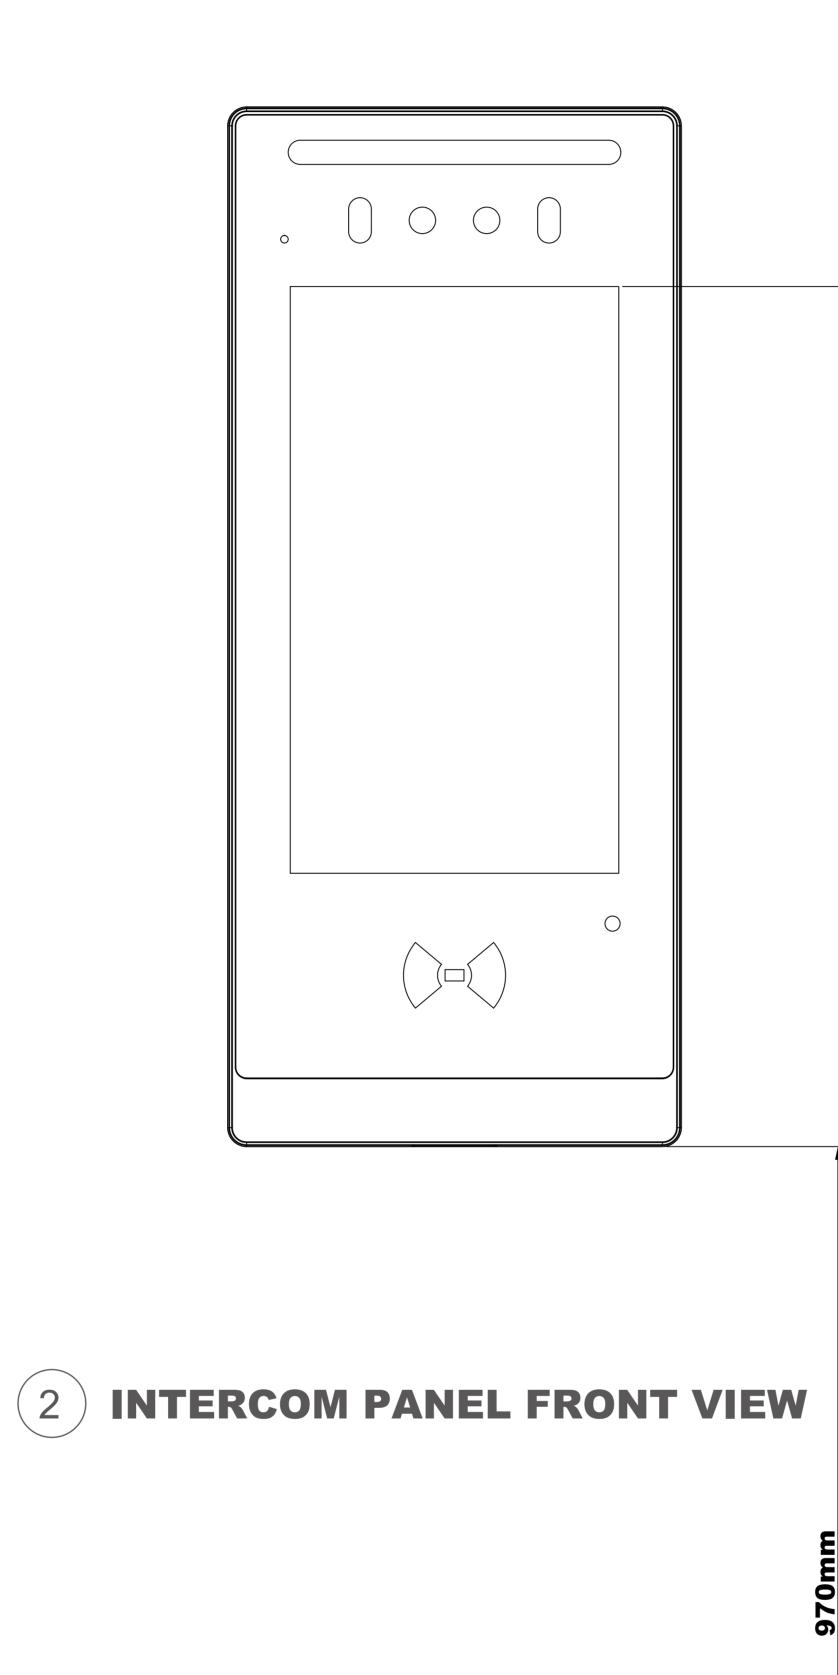

#### ADA Compliance Requirement

GROUND

# 4 SIDE VIEW:INTERCOM ON WALL

**Applicable Model** 

**AKUVOX** Open A Smart World

E18

## **Drawing Title**

Placement

**Drawing Unit** 

mm

**Drawing Scale** 

Not to scale

Last Revised

Oct 14,2021