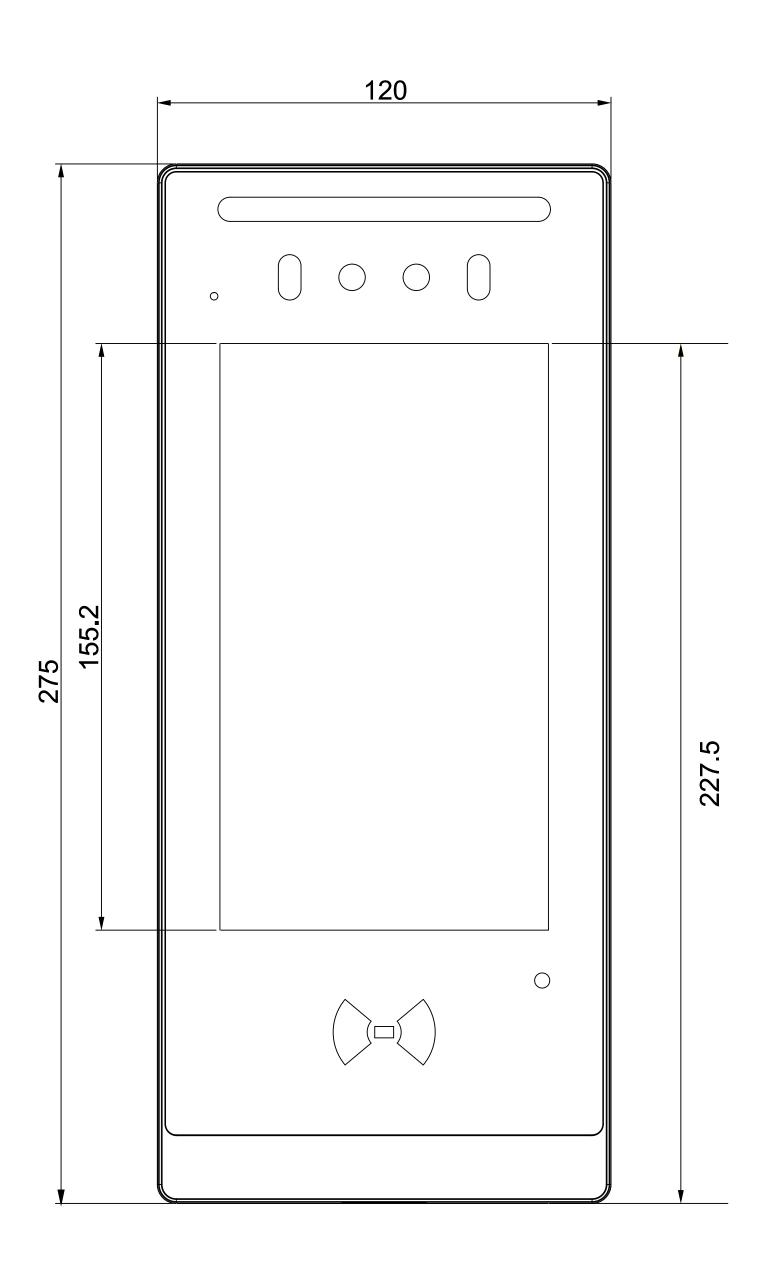

6 **BOTTOM VIEW** 





5 TOP VIEW







4 BACK VIEW



**AKUVOX** Open A Smart World

### Applicable Model

E18

## **Drawing Title**

Intercom Panel

#### **Drawing Unit**

mm

#### **Drawing Scale**

Not to scale



Last Revised Oct 14 ,2021

**Drawing Version** V1.0

> Page 1 of 3



6 **BOTTOM VIEW** 















# 4 BACK VIEW

**Applicable Model** E18 **Drawing Title** Wall Mounting Bracket

#### **Drawing Unit**

**AKUVOX** Open A Smart World

mm

#### **Drawing Scale**

Not to scale



Last Revised

Oct 14,2021

# **Drawing Version**

V1.0

Page 2 of 3



(1) INTERCOM PANEL FRONT VIEW



#### ADA Compliance Requirement

GROUND





# 4 SIDE VIEW:INTERCOM ON WALL

**Applicable Model** 

**AKUVOX** Open A Smart World

E18

## **Drawing Title**

Placement

**Drawing Unit** 

mm

**Drawing Scale** 

Not