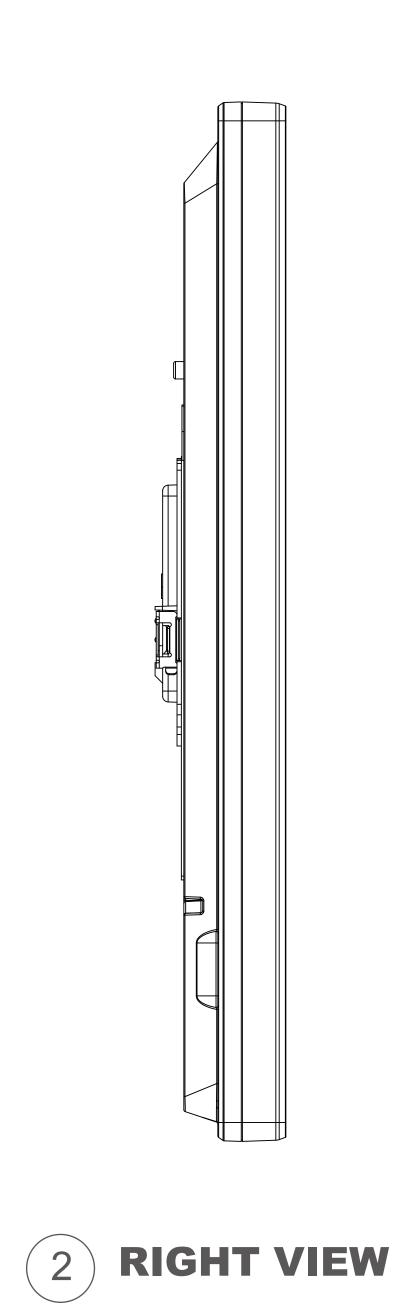

6 **BOTTOM VIEW** 





5 TOP VIEW







4 BACK VIEW



**AKUVOX** Open A Smart World

### Applicable Model

E18

## **Drawing Title**

Intercom Panel

#### **Drawing Unit**

mm

#### **Drawing Scale**

Not to scale



Last Revised Oct 14 ,2021

**Drawing Version** V1.0

> Page 1 of 3



6 **BOTTOM VIEW** 















# 4 BACK VIEW

**Applicable Model** E18 **Drawing Title** Wall Mounting Bracket

#### **Drawing Unit**

**AKUVOX** Open A Smart World

mm

#### **Drawing Scale**

Not to scale



Last Revised

Oct 14,2021

# **Drawing Version**

V1.0

Page 2 of 3



(1) INTERCOM PANEL FRONT VIEW



#### ADA Compliance Requirement

GROUND





# 4 SIDE VIEW:INTERCOM ON WALL

**Applicable Model** 

**AKUVOX** Open A Smart World

E18

## **Drawing Title**

Placement

**Drawing Unit** 

m