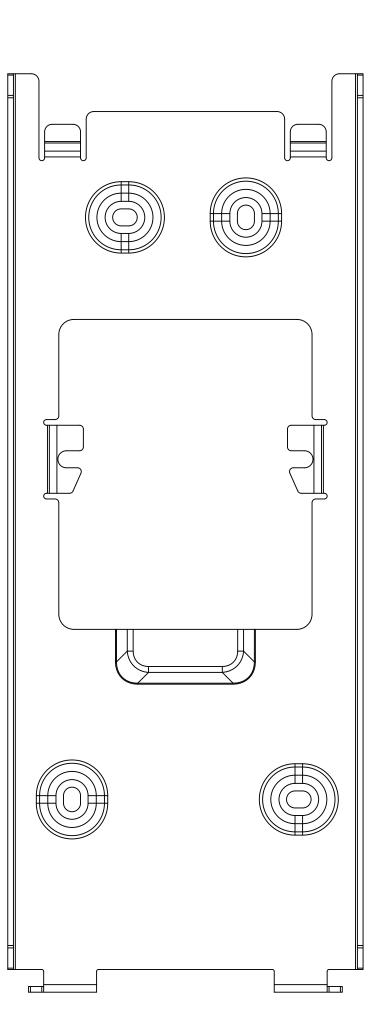

6 **BOTTOM VIEW** 





5 TOP VIEW







4 BACK VIEW



**AKUVOX** Open A Smart World

### Applicable Model

E18

## **Drawing Title**

Intercom Panel

#### **Drawing Unit**

mm

#### **Drawing Scale**

Not to scale



Last Revised Oct 14 ,2021

**Drawing Version** V1.0

> Page 1 of 3



6 **BOTTOM VIEW** 















# 4 BACK VIEW

**Applicable Model** E18 **Drawing Title** Wall Mounting Bracket

#### **Drawing Unit**

**AKUVOX** Open A Smart World

mm

#### **Drawing Scale**

Not to scale



Last Revised

Oct 14,2021

# **Drawing Version**

V1.0

Page 2 of 3



(1) INTERCOM PANEL FRONT VIEW



#### ADA Compliance Requirement

GROUND





# 4 SIDE VIEW:INTERCOM ON WALL

**Applicable Model** 

**AKUVOX** Open A Smart World

E18

## **Drawing Title**

Placement

**Drawing Unit** 

mm

**Drawing Scale** 

Not to scale



Last Revised

Oct 14,2021

**Drawing Version** 

V1.0

Page 3 of 3