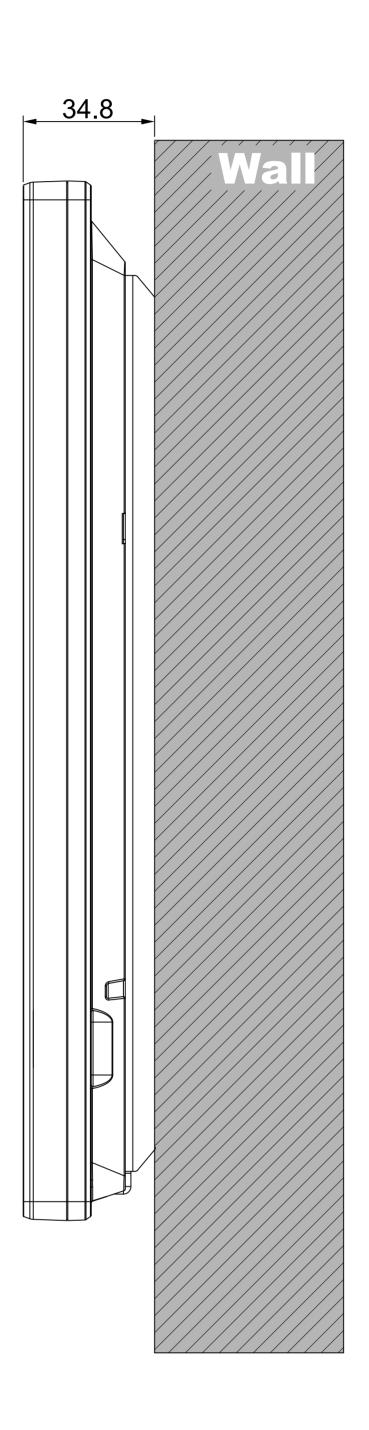

# 4 SIDE VIEW:INTERCOM ON WALL

**Applicable Model** 

**AKUVOX** Open A Smart World

E18

## **Drawing Title**

Placement

**Drawing Unit** 

mm

**Drawing Scale** 

Not to scale

Last Revised

Oct 14,2021