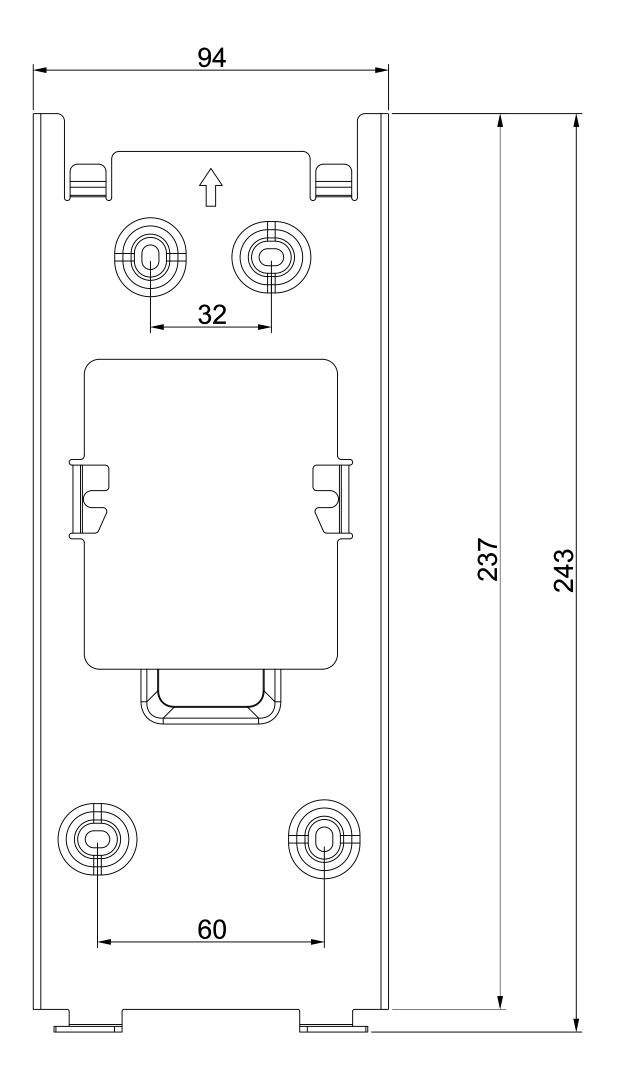

# 4 BACK VIEW

**Applicable Model** E18 **Drawing Title** Wall Mounting Bracket

#### **Drawing Unit**

**AKUVOX** Open A Smart World

mm

#### **Drawing Scale**

Not to scale

Last Revised

Oct 14,2021

# **Drawing Version**

V1.0

Page 2 of 3

(1) INTERCOM PANEL FRONT VIEW