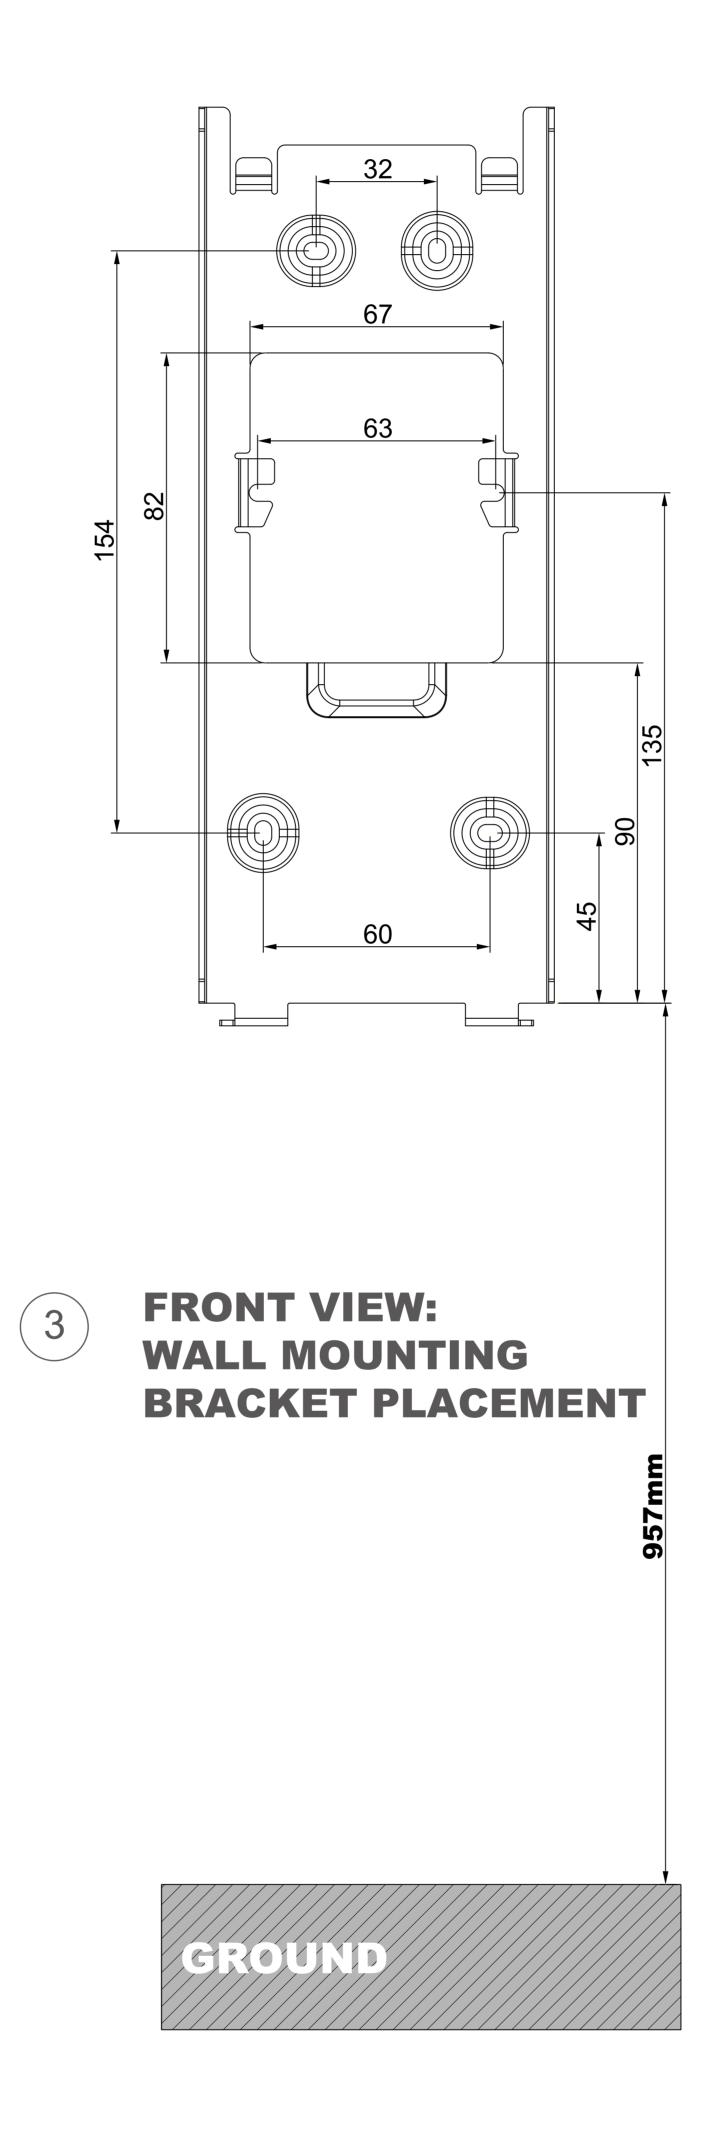

#### ADA Compliance Requirement

GROUND

# 4 SIDE VIEW:INTERCOM ON WALL

**Applicable Model** 

**AKUVOX** Open A Smart World

E18

## **Drawing Title**

Placement

**Drawing Unit** 

mm

**Drawing Scale** 

Not to scale

Last Revised

Oct 14,2021