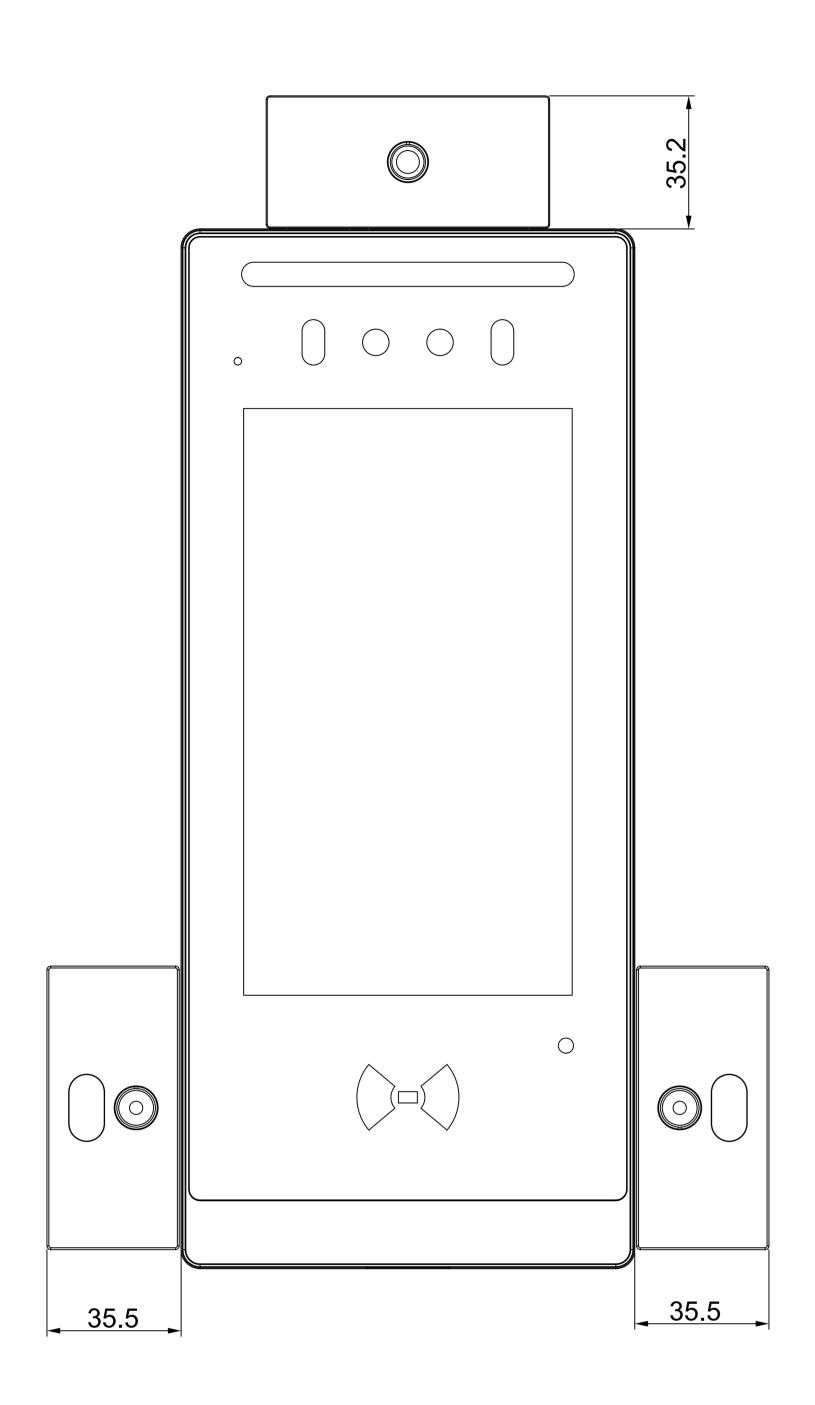

6 **BOTTOM VIEW** 





5 TOP VIEW







4 BACK VIEW



**AKUVOX** Open A Smart World

### Applicable Model

E18

## **Drawing Title**

Intercom Panel

#### **Drawing Unit**

mm

#### **Drawing Scale**

Not to scale



Last Revised Oct 14 ,2021

**Drawing Version** V1.0

> Page 1 of 3



6 **BOTTOM VIEW** 















# 4 BACK VIEW

**Applicable Model** E18 **Drawing Title** Wall Mounting Bracket

#### **Drawing Unit**

**AKUVOX** Open A Smart World

mm

#### **Drawing Scale**

Not to scale



Last Revised

Oct 14,2021

# **Drawing Version**

V1.0

Page 2 of 3



(1) INTERCOM PANEL FRONT VIEW



#### ADA Compliance Requirement

GROUND





# 4 SIDE VIEW:INTERCOM ON WALL

**Applicable Model** 

**AKUVOX** Open A Smart World

E18

## **Drawing Title**

Placement

**Drawing Unit** 

mm

**Drawing Scale** 

Not to scale



Last Revised

Oct 14,2021

**Drawing Version** 

V1.0

Page 3 of 3