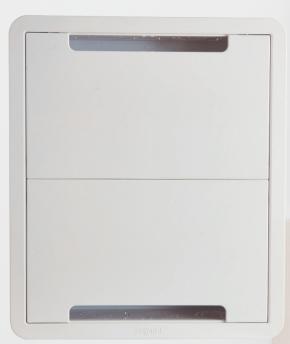

## 9" AND 17" TV MEDIA IN-WALL BOX

CONCEAL AND ORGANIZE MEDIA DEVICES AND POWER IN WALL FOR A FINISHED LOOK

The 9" and 17" TV Media In-Wall Box are ideal for concealing and organizing media devices and power in wall to create a sleek, finished look. The perfect solution directly behind any wall mounted TV to store streaming devices like Apple TV, Roku, Amazon Fire TV, network switches and more. Constructed of Wi-Fi transparent material to manage wireless components with cable knockouts to help organize cables. The 9" TV Media In-Wall Box with power supply kit is also available for a complete solution to bring power to TV and mounted devices.

## MADE IN U.S.A. 💻

17" TV Media In-Wall Box SA-IWB17-W1

9" TV Media In-Wall Box SA-IWB9-W1

for a sleek, clean entertainment space

Bottom power receptacle and cable management knockouts