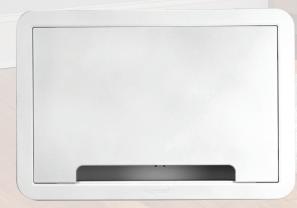

## MADE IN U.S.A. 💻

17" TV Media In-Wall Box SA-IWB17-W1

9" TV Media In-Wall Box SA-IWB9-W1

for a sleek, clean entertainment space

Bottom power receptacle and cable management knockouts