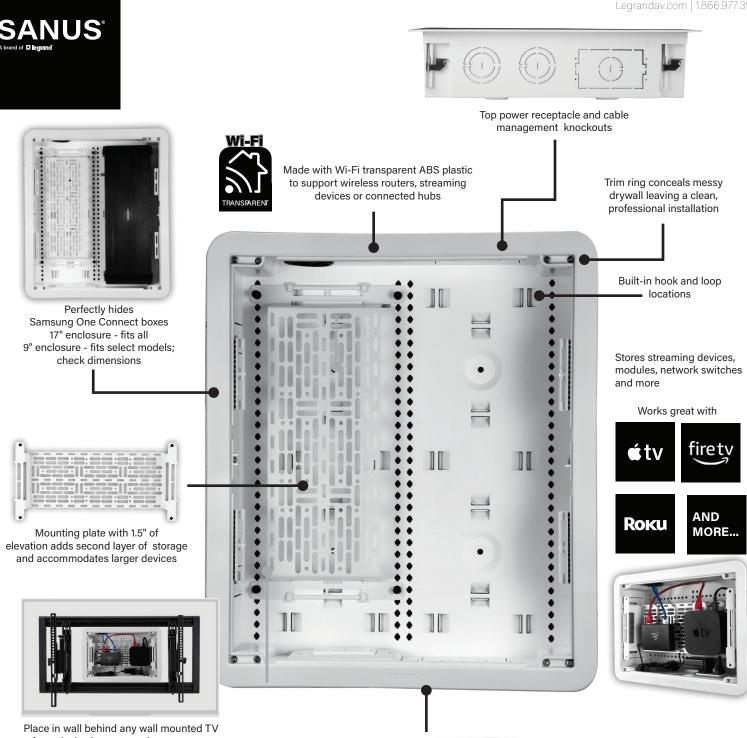

## 9" AND 17" TV MEDIA IN-WALL BOX

CONCEAL AND ORGANIZE MEDIA DEVICES AND POWER IN WALL FOR A FINISHED LOOK

The 9" and 17" TV Media In-Wall Box are ideal for concealing and organizing media devices and power in wall to create a sleek, finished look. The perfect solution directly behind any wall mounted TV to store streaming devices like Apple TV, Roku, Amazon Fire TV, network switches and more. Constructed of Wi-Fi transparent material to manage wireless components with cable knockouts to help organize cables. The 9" TV Media In-Wall Box with power supply kit is also available for a complete solution to bring power to TV and mounted devices.

## MADE IN U.S.A. 💻

17" TV Media In-Wall Box SA-IWB17-W1

9" TV Media In-Wall Box SA-IWB9-W1

for a sleek, clean entertainment space

Bottom power receptacle and cable management knockouts