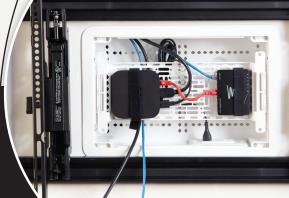

## 9" AND 17" TV MEDIA IN-WALL BOX

CONCEAL AND ORGANIZE MEDIA DEVICES AND POWER IN WALL FOR A FINISHED LOOK

The 9" and 17" TV Media In-Wall Box are ideal for concealing and organizing media devices and power in wall to create a sleek, finished look. The perfect solution directly behind any wall mounted TV to store streaming devices like Apple TV, Roku, Amazon Fire TV, network switches and more. Constructed of Wi-Fi transparent material to manage wireless components with cable knockouts to help organize cables. The 9" TV Media In-Wall Box with power supply kit is also available for a complete solution to bring power to TV and mounted devices.