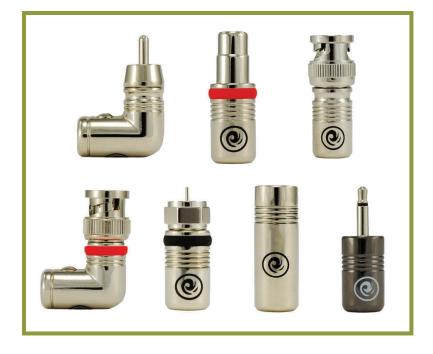

## SPECIALTY CONNECTORS

Planet Waves Specialty Connectors provide expanded connectivity solutions. Like all Planet Waves connectors, they are fully reusable.

Specialty connectors have all nickel-plated contacts and a chrome finish.

All Planet Waves Connectors are specially designed to work with Planet Waves 3/16" coaxial cable.

| Part Numbers | Description                          | Cable Type                         | Plating | Pack    |
|--------------|--------------------------------------|------------------------------------|---------|---------|
| BCRTRCAP5    | RCA Connectors-<br>Male Right Angle  | Plane Waves 3/16"<br>Coaxial Cable | Nickel  | 5 Pack  |
| BCRCAFP10    | RCA Connectors-<br>Female            | Plane Waves 3/16"<br>Coaxial Cable | Nickel  | 10 Pack |
| BCBNCP10     | BNC Connectors -<br>Male             | Plane Waves 3/16"<br>Coaxial Cable | Nickel  | 10 Pack |
| BCRTBNCP5    | BNC Connectors –<br>Male Right Angle | Plane Waves 3/16"<br>Coaxial Cable | Nickel  | 5 Pack  |
| BCFP10       | F Connectors – Male                  | Plane Waves 3/16"<br>Coaxial Cable | Nickel  | 10 Pack |
| BC35MMP5     | 3.5 mm Mono<br>Connectors – Female   | Plane Waves 3/16"<br>Coaxial Cable | Nickel  | 5 Pack  |
| ST35MMP5     | 3.5 mm Mono<br>Connectors – Male     | Plane Waves 3/16"<br>Coaxial Cable | Nickel  | 5 Pack  |