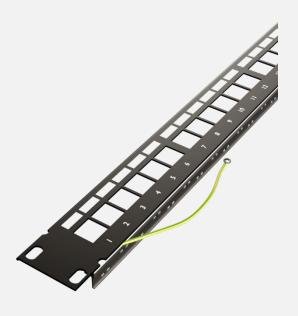

#### **APPLICATIONS**

DTECH 19" 24 port rack mount frames are ideal for high density modular patching for both shielded and un-shielded tool-free jacks. All frames are supplied with a cable management bar and a drain wire which can be removed if the panel does not require earthing. Panel can also be used with the full DTECH modular range of jacks for ethernet and audio/satellite patching.

#### **SUPPORTS**

- 24 High Density Jack Ports
- FTP/UTP Tool-Free Jack Compatible
- Cable Management Bar
- Label Plate for Identification
- Supplied with Fixing Hardware

 $\epsilon$ 