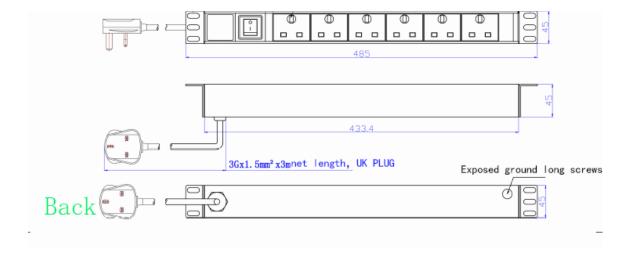

# 6 Way 13 Amp Slimline Power Distribution Unit (PDU)

- Horizontal 19" Rack Mountable. 1U Height
- On/Off switch with Red Neon
- Earth Terminal incorporated
- Slimline Design
- 3 Metres mains cable with 13 Amp plug.

#### General

Sale Unit Plain Cardboard Box Barcode 5028088011713

Commodity Code 85444219

Dimension Packed 70x145x540 Height Width Depth Dimension loose 45x485x45 Height Width Depth

Weight Packed 1.13kg

Weight Loose -RoHS3 Compliant Yes

### **Technical**

- Horizontal 19" 1U rack mounted
- Earth Terminal
- On/ Off Switch and Mains Neon Indicator
- 3 Metres 1.5mm Flexible Cable