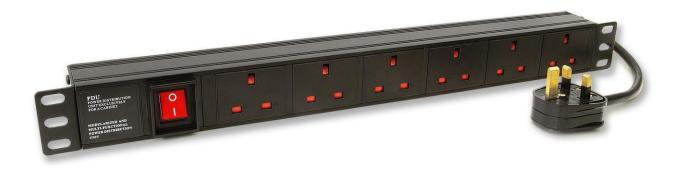

# 6 Way 13 Amp Slimline Power Distribution Unit (PDU)

- Horizontal 19" Rack Mountable. 1U Height
- On/Off switch with Red Neon
- Earth Terminal incorporated
- Slimline Design
- 3 Metres mains cable with 13 Amp plug.

This device is built to a very high standard and was designed to offer a neat and elegant solution for modern Data Cabinet power requirements.

### **Technical**

- Horizontal 19" 1U rack mounted
- Earth Terminal
- On/ Off Switch and Mains Neon Indicator
- 3 Metres 1.5mm Flexible Cable