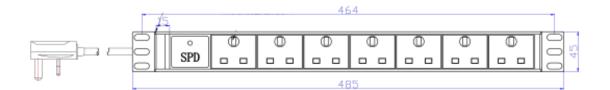

## 7 Way 13 Amp 1U Horizontal Surge Protected Power Distribution Unit (PDU)

- 19" 1U Horizontal Rack Mounting Slimline PDU with Surge Protection, Unswitched
- Protecting sensitive electronic circuits . Max Surge 4500 Amps
- Metal oxide semi-conductors absorb any unwanted energy. Three Channel Protection
- Surge protection light to indicate functionality + required earth terminal
- 3 Metres mains cable

## General

| Sale Unit        | Plain Cardboard Box |                    |
|------------------|---------------------|--------------------|
| Barcode          | 5028088002827       |                    |
| Commodity Code   | 85444219            |                    |
| Dimension Packed | 70x145x540          | Height Width Depth |
| Dimension loose  | 45x482.6x45         | Height Width Depth |
| Weight Packed    | 1.15kg              |                    |
| Weight Loose     | -                   |                    |
| RoHS3 Compliant  | Yes                 |                    |