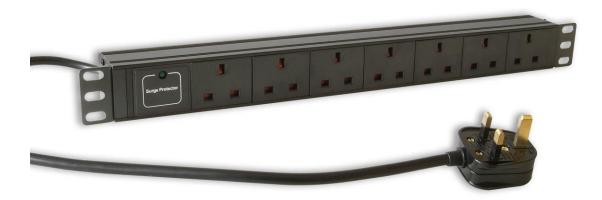

## 7 Way 13 Amp 1U Horizontal Surge Protected Power Distribution Unit (PDU)

- 19" 1U Horizontal Rack Mounting Slimline PDU with Surge Protection, Unswitched
- Protecting sensitive electronic circuits . Max Surge 4500 Amps
- Metal oxide semi-conductors absorb any unwanted energy. Three Channel Protection
- Surge protection light to indicate functionality + required earth terminal
- 3 Metres mains cable

Will fit all 19"Rack Cabinets. If the unit suffers a worst-case strike, then internal thermal fuses will blow, and the green light will go out to warn you that the Surge Protection longer functions. An Earth Terminal is provided and should be used to provided full safety due to the the three-way protection circuit used on Rack Mount PDUs.