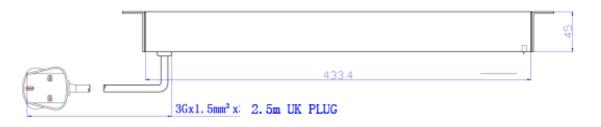

## 7 Way 13 Amp 1U Horizontal Surge Protected Power Distribution Unit (PDU)

- 19" 1U Horizontal Rack Mounting Slimline PDU with Surge Protection, Unswitched
- Protecting sensitive electronic circuits . Max Surge 4500 Amps
- Metal oxide semi-conductors absorb any unwanted energy. Three Channel Protection
- Surge protection light to indicate functionality + required earth terminal
- 3 Metres mains cable

## General

| Sale Unit        | Plain Cardboard Box |                    |
|------------------|---------------------|--------------------|
| Barcode          | 5028088002827       |                    |
| Commodity Code   | 85444219            |                    |
| Dimension Packed | 70x145x540          | Height Width Depth |
| Dimension loose  | 45x482.6x45         | Height Width Depth |
| Weight Packed    | 1.15kg              |                    |
| Weight Loose     | -                   |                    |
| RoHS3 Compliant  | Yes                 |                    |