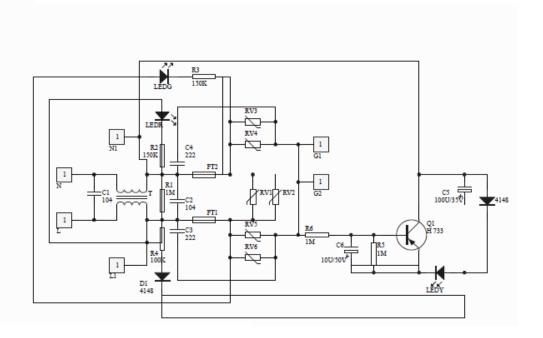

# CIRCUIT DIAGRAM FOR 3 LIGHTS SURGE PROTECTOR

This Device built to a very high standard and was designed to offer a *superior level of protection*. Each of the Surge Protection Components (VDR/MOV) is duplicated by putting two components in parallel. We have also included an input EMC filter to combat Radio Frequency Interference consisting of two X capacitors with a Common Mode Choke to make this a truly first class piece of equipment.

If the unit suffers a worst case strike then internal thermal fuses will blow and the green light will go out to warn you that it no longer functions.

A circuit to detect a disconnected earth will show up as a failure by the Earth Status Indicator not lighting up.