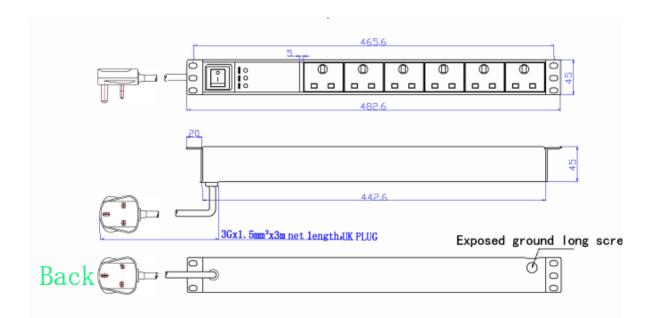

#### General

Sale Unit Plain Cardboard Box Barcode 5028088011195

Commodity Code 85444219

Dimension Packed 70x145x540 Height Width Depth Dimension loose 45x482.6x45 Height Width Depth

Weight Packed 1.7kg
Weight Loose RoHS3 Compliant Yes

#### **Technical**

- Horizontal 19" 1U rack mounted- Protected L-N L-E N-E

- Green light "on" indicates your equipment is protected.
- Radio Frequency Interference protection (Filtrered)
- Earth Terminal a legally requirement on PDU Surge Protectors .
- On/ Off Switch
- 3 Metres 1.5mm Flexible Cable