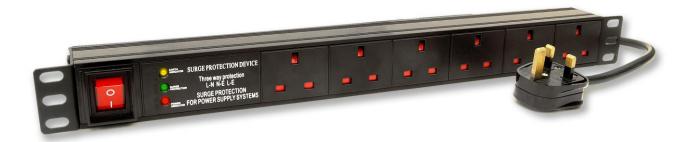

## 6 Way 1U Slimline PDU with Surge Protection and RFI Filtration

- Protecting sensitive electronic circuits on all your IT Equipment in the Data Cabinet
- With Surge Protection and Radio Frequency Interference (RFI) Conditioning .

#### **Technical**

- Horizontal 19" 1U rack mounted- Protected L-N L-E N-E

- Green light "on" indicates your equipment is protected.
- Radio Frequency Interference protection (Filtrered)
- Earth Terminal a legally requirement on PDU Surge Protectors .
- On/ Off Switch
- 3 Metres 1.5mm Flexible Cable