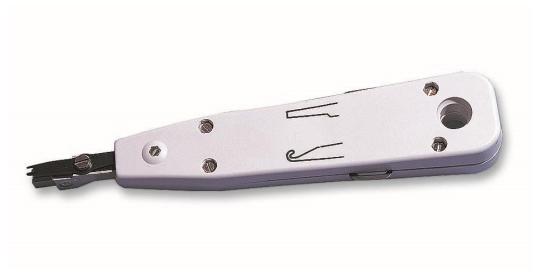

## **IDC Punchdown Tool**

- Professional IDC Tool for structured wiring and Telephone networks
- For use on Krone style IDC connectors as commonly used on Modules and Patch Panels
- Includes extraction tool and stop clip.
- Including plastic pouch
- Light Grey colour

Suitable for the IDC connecter type commonly used in the Data and Telecoms industry and having the main feature that it inserts and crops wires simultaneously.