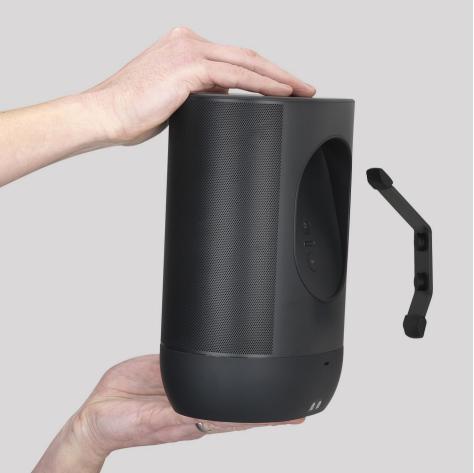

## **Outdoor/Indoor Wall Mount for Sonos Move**

- Precision engineered in high grade-steel.
- Fixing hardware included for brick/masonry and wood/studwork.
- UV resistant silicone rubber caps protect the speaker.
- Easy and quick installation.
- Sonos Move can be easily mounted and removed.
- · Compliments colour of Sonos Move speakers.

MS31B Black
MS31W White