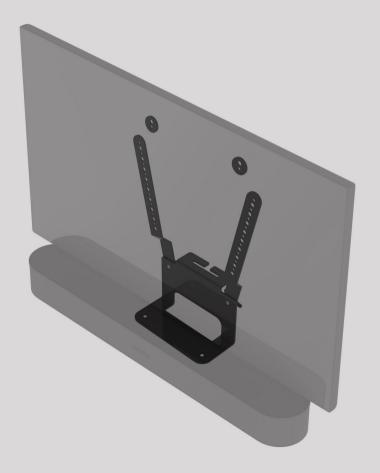

## **Wall Mount for Sonos Beam**

- Precision engineered in high grade steel.
- Holds the Sonos Beam securely.
- · Quick, easy installation and adjustment.
- Can position Sonos Beam anywhere on wall, e.g. below the TV.
- Available in black only.

MS41B