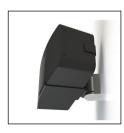

## Security Wall Mount for Sonos One, One SL and Play:1

- · Precision engineered in high grade steel.
- Fixing hardware included for brick/masonry and wood/studwork.
- Secure tight fit holds the speaker perfectly.
- Tilt and swivel to set Sonos speaker at the perfect listening angle for any room.
- High grade security keyed lock prevents theft and business disruption.
- Perfect for residential and commercial locations such as bars and gyms.
- Quick, easy installation and adjustment.
- · Available in black and white matching colour of Sonos speakers.

MS111B Black
MS111W White