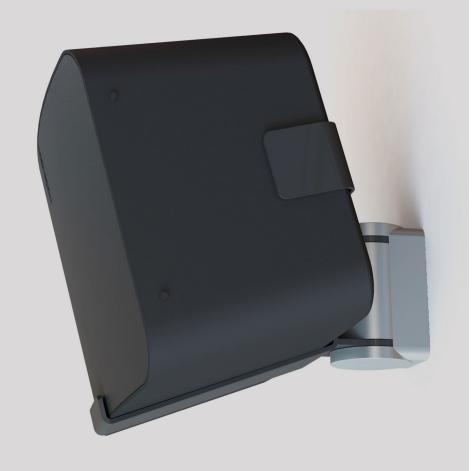

## Wall Mount for Sonos One, One SL and Play:1

- Precision engineered in high grade steel and plastic.
- Fixing hardware included for brick/masonry and wood/studwork.
- Secure tight fit holds the speaker perfectly.
- Tilt (up to 15 degrees down) and swivel (up to 40 degrees to either left or right) to set Sonos speaker at the perfect listening angle for any room.
- · Quick, easy installation and adjustment.
- · Available in black and white matching colour of Sonos speakers.
- · Clever cable management.
- Speaker can be mounted inverted for access to controls such as Sonos One microphone for Alexa.

MS11B Black
MS11W White
MS11BX2 Black - Pair
MS11WX2 White - Pair