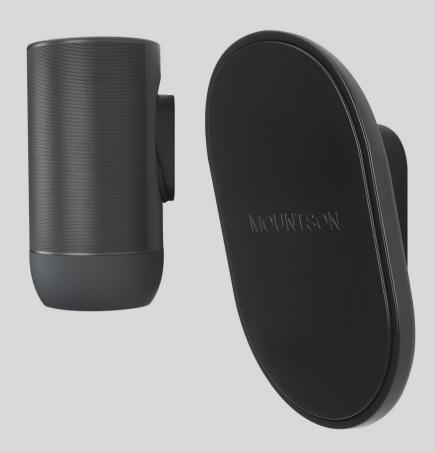

#### Premium Wall Mount for Sonos One, One SL and Play:1

- Best of class premium wall mount in high spec anodized silver aluminum
- · Precision engineered and cast machined finish.
- Fixing hardware included for brick/masonry and wood/studwork.
- Quick, easy installation and adjustment.
- Secure tight fit holds the speaker perfectly.
- Tilt 45 degrees down and lockable, swivel 45 degrees left and right and lockable.
- Sonos speaker can be set at the perfect listening angle for any room.
- One colour compliments Sonos speakers.
- · Clever cable management.

MS11PA MS11PAX2 Pair