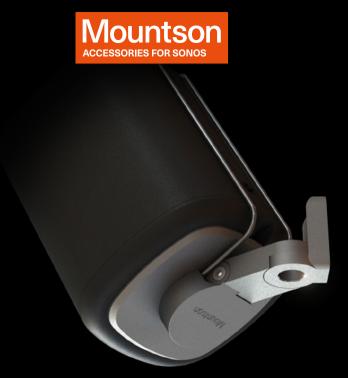

## Wall Mount for Sonos One, One SL and Play:1

- Precision engineered in high grade steel and plastic.
- Fixing hardware included for brick/masonry and wood/studwork.
- Secure tight fit holds the speaker perfectly.
- Tilt (up to 15 degrees down) and swivel (up to 40 degrees to either left or right) to set Sonos speaker at the perfect listening angle for any room.
- · Quick, easy installation and adjustment.
- · Available in black and white matching colour of Sonos speakers.
- · Clever cable management.
- Speaker can be mounted inverted for access to controls such as Sonos One microphone for Alexa.

MS11B Black
MS11W White
MS11BX2 Black - Pair
MS11WX2 White - Pair