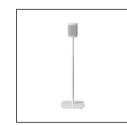

## Floor Stand for Sonos One, One SL and Play:1

- Precision engineered in high grade steel and aluminum.
- Secure tight fit holds Sonos speakers perfectly.
- Quick, easy installation and adjustment.
- Speaker positioned at prefect listening height.
- Rubber feet for tiled/ wooden floors and carpet spikes included.
- · Available in black and white matching colour of Sonos speakers.
- Clever cable management.

MS12B Black
MS12W White
MS12BX2 Black - Pair
MS12WX2 White - Pair