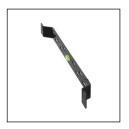

## **TV Mount Attachment for Sonos Arc**

- Precision engineered in high grade steel.
- Enables you to attach a Sonos Arc securely to any existing TV wall mount.
- Perfect partner for 40-to-80-inch TV's with extensions arms for larger TV's.
- Quick, easy installation with horizontal and vertical adjustment.
- Available in black only.

MS28B