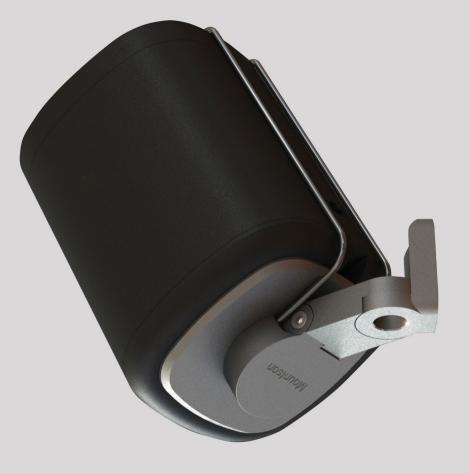

## Wall Mount for Sonos One, One SL and Play:1

- Precision engineered in high grade steel and plastic.
- Fixing hardware included for brick/masonry and wood/studwork.
- Secure tight fit holds the speaker perfectly.
- Tilt (up to 15 degrees down) and swivel (up to 40 degrees to either left or right) to set Sonos speaker at the perfect listening angle for any room.
- · Quick, easy installation and adjustment.
- · Available in black and white matching colour of Sonos speakers.
- · Clever cable management.
- Speaker can be mounted inverted for access to controls such as Sonos One microphone for Alexa.

MS11B Black
MS11W White
MS11BX2 Black - Pair
MS11WX2 White - Pair