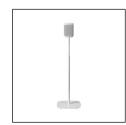

## Floor Stand for Sonos One, One SL and Play:1

- Precision engineered in high grade steel and aluminum.
- Secure tight fit holds Sonos speakers perfectly.
- Quick, easy installation and adjustment.
- Speaker positioned at prefect listening height.
- Rubber feet for tiled/ wooden floors and carpet spikes included.
- · Available in black and white matching colour of Sonos speakers.
- Clever cable management.

MS12B Black
MS12W White
MS12BX2 Black - Pair
MS12WX2 White - Pair