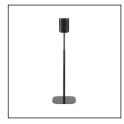

## Floor Stand for Sonos One, One SL and Play:1

- Precision engineered in high grade steel and aluminum.
- Secure tight fit holds Sonos speakers perfectly.
- Quick, easy installation and adjustment.
- Speaker positioned at prefect listening height.
- Rubber feet for tiled/ wooden floors and carpet spikes included.
- · Available in black and white matching colour of Sonos speakers.
- Clever cable management.

MS12B Black
MS12W White
MS12BX2 Black - Pair
MS12WX2 White - Pair