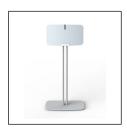

## Adjustable Floor Stand for Sonos One, SL and Play:1

- Precision engineered in high grade steel and aluminum.
- Secure tight fit holds Sonos speakers perfectly.
- Quick, easy installation and adjustment.
- Height can be adjusted to perfectly position a pair of Sonos speakers.
- Ideal for Sonos 5.1 surround sound system.
- · Speaker positioned at prefect listening height.
- Available in black and white matching colour of Sonos speakers.
- · Clever cable management.

MS14BX2 Black - Pair
MS14WX2 White - Pair