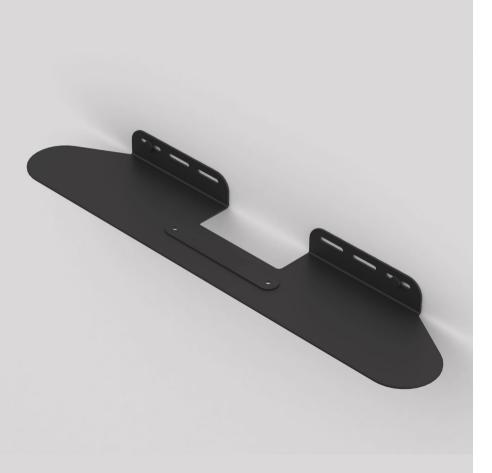

## **TV Mount Attachment for Sonos Beam**

- Precision engineered in high grade steel.
- Enables you to attach a Sonos Beam securely to any existing TV wall mount.
- Perfect partner for 32-to-65-inch TV's.
- Quick, easy installation with horizontal and vertical adjustment.
- Available in black only.
- · Installation hardware kit included.

#### MS48B