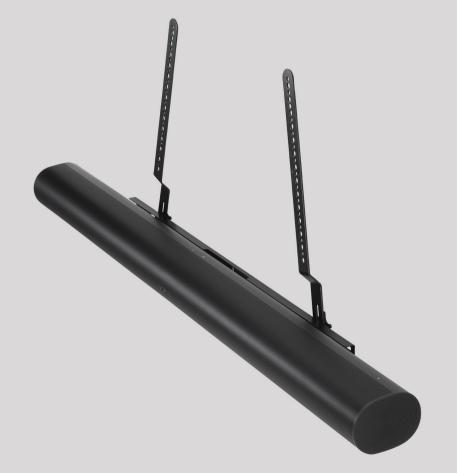

## **TV Mount Attachment for Sonos Beam**

- Precision engineered in high grade steel.
- Enables you to attach a Sonos Beam securely to any existing TV wall mount.
- Perfect partner for 32-to-65-inch TV's.
- Quick, easy installation with horizontal and vertical adjustment.
- Available in black only.
- · Installation hardware kit included.

#### MS48B