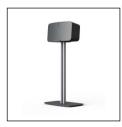

## Floor Stand for Sonos One, One SL and Play:1

- Precision engineered in high grade steel and aluminum.
- Secure tight fit holds Sonos speakers perfectly.
- Quick, easy installation and adjustment.
- Speaker positioned at prefect listening height.
- Rubber feet for tiled/ wooden floors and carpet spikes included.
- · Available in black and white matching colour of Sonos speakers.
- Clever cable management.

MS12B Black
MS12W White
MS12BX2 Black - Pair
MS12WX2 White - Pair