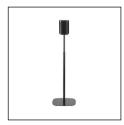

## Floor Stand for Sonos One, One SL and Play:1

- Precision engineered in high grade steel and aluminum.
- Secure tight fit holds Sonos speakers perfectly.
- Quick, easy installation and adjustment.
- Speaker positioned at prefect listening height.
- Rubber feet for tiled/ wooden floors and carpet spikes included.
- · Available in black and white matching colour of Sonos speakers.
- Clever cable management.

MS12B Black
MS12W White
MS12BX2 Black - Pair
MS12WX2 White - Pair