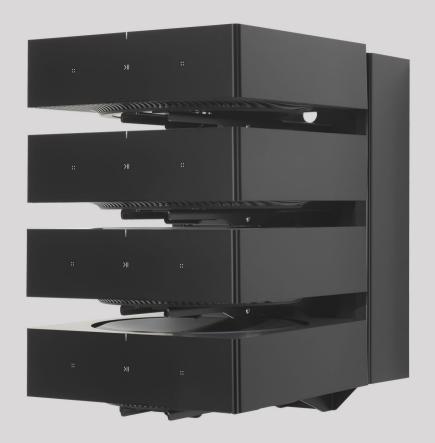

## Premium Dock for 4 x Sonos Amp

- Precision engineered in high grade steel.
- Enables you to hold up to four Sonos Amps securely.
- · Can be wall or desk mounted.
- Can be mounted at the bottom of a cabinet.
- · Quick, easy installation.
- Available in black to match the Sonos Amp.
- Clever cable management.

## MS66B