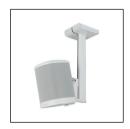

## Ceiling Mount for Sonos One, One SL and Play:1

- · Precision engineered in high grade steel.
- Enables you to hold the speaker below the ceiling in the perfect sound location.
- Perfect for residential and commercial locations such as bars and gyms.
- Swivels 80° (40° right, 40° left) and tilt 15° down.
- Speaker can be mounted inverted for access to controls such as Sonos One microphone for smart home devices.
- · Quick and easy installation.
- · Available in black and white matching colour of Sonos speakers.
- · Clever cable routing to celling.

MS16W White
MS16B Black