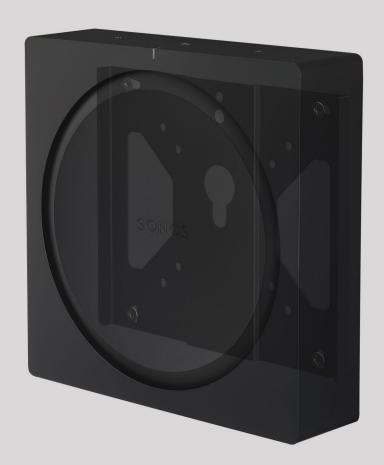

## **Premium Wall Mount for Sonos Amp**

- Precision engineered in high grade steel.
- Enables you to securely hold the Sonos Amp on a wall.
- Uses VESA mounts to fit to rear of TV.
- Quick and easy installation.
- Available in black to match the Sonos Amp.

MS61B