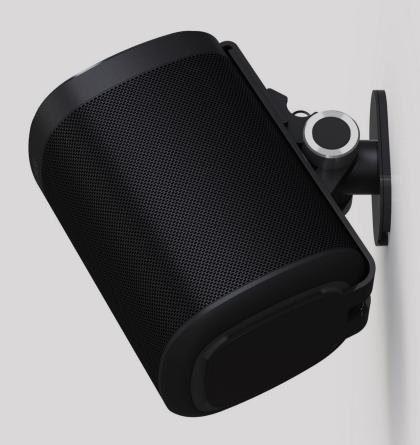

## Wall Mount for Sonos One, One SL and Play:1

- Precision engineered in high grade steel and plastic.
- Fixing hardware included for brick/masonry and wood/studwork.
- Secure tight fit holds the speaker perfectly.
- Tilt (up to 15 degrees down) and swivel (up to 40 degrees to either left or right) to set Sonos speaker at the perfect listening angle for any room.
- · Quick, easy installation and adjustment.
- · Available in black and white matching colour of Sonos speakers.
- · Clever cable management.
- Speaker can be mounted inverted for access to controls such as Sonos One microphone for Alexa.

MS11B Black
MS11W White
MS11BX2 Black - Pair
MS11WX2 White - Pair