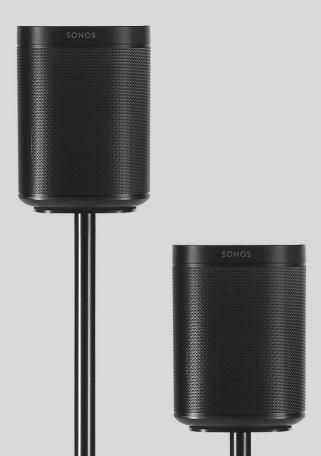

## Adjustable Floor Stand for Sonos One, SL and Play:1

- Precision engineered in high grade steel and aluminum.
- Secure tight fit holds Sonos speakers perfectly.
- Quick, easy installation and adjustment.
- Height can be adjusted to perfectly position a pair of Sonos speakers.
- Ideal for Sonos 5.1 surround sound system.
- · Speaker positioned at prefect listening height.
- Available in black and white matching colour of Sonos speakers.
- · Clever cable management.

MS14BX2 Black - Pair
MS14WX2 White - Pair