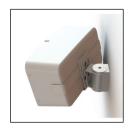

## Wall Mount for Sonos One, One SL and Play:1

- Precision engineered in high grade steel and plastic.
- Fixing hardware included for brick/masonry and wood/studwork.
- Secure tight fit holds the speaker perfectly.
- Tilt (up to 15 degrees down) and swivel (up to 40 degrees to either left or right) to set Sonos speaker at the perfect listening angle for any room.
- · Quick, easy installation and adjustment.
- · Available in black and white matching colour of Sonos speakers.
- · Clever cable management.
- Speaker can be mounted inverted for access to controls such as Sonos One microphone for Alexa.

MS11B Black
MS11W White
MS11BX2 Black - Pair
MS11WX2 White - Pair