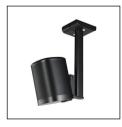

## **Wall Mount for Sonos Arc**

- Precision engineered in high grade steel.
- Multiple fixing points.
- Quick, easy installation and adjustment.
- · Can position Sonos Arc anywhere on wall.
- Built in spirit level helps to install the mount accurately.
- Available in black only.

MS21B