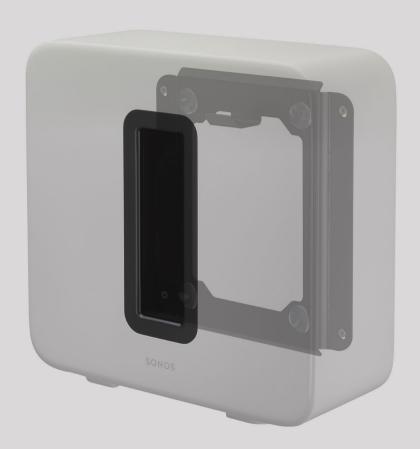

## **Wall Mount for Sonos Beam**

- Precision engineered in high grade steel.
- Holds the Sonos Beam securely.
- · Quick, easy installation and adjustment.
- Can position Sonos Beam anywhere on wall, e.g. below the TV.
- Available in black only.

MS41B