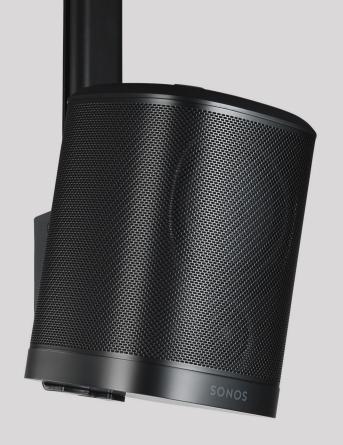

## Wall Mount for Sonos One, One SL and Play:1

- Precision engineered in high grade steel and plastic.
- Fixing hardware included for brick/masonry and wood/studwork.
- Secure tight fit holds the speaker perfectly.
- Tilt (up to 15 degrees down) and swivel (up to 40 degrees to either left or right) to set Sonos speaker at the perfect listening angle for any room.
- · Quick, easy installation and adjustment.
- · Available in black and white matching colour of Sonos speakers.
- · Clever cable management.
- Speaker can be mounted inverted for access to controls such as Sonos One microphone for Alexa.

MS11B Black
MS11W White
MS11BX2 Black - Pair
MS11WX2 White - Pair