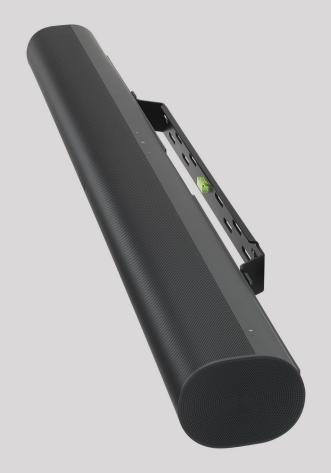

## **Wall Mount for Sonos Arc**

- Precision engineered in high grade steel.
- Multiple fixing points.
- Quick, easy installation and adjustment.
- · Can position Sonos Arc anywhere on wall.
- Built in spirit level helps to install the mount accurately.
- Available in black only.

MS21B