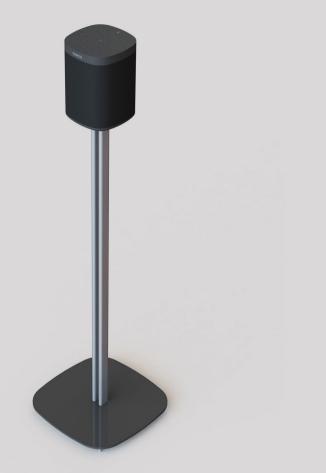

## Floor Stand for Sonos One, One SL and Play:1

- Precision engineered in high grade steel and aluminum.
- Secure tight fit holds Sonos speakers perfectly.
- Quick, easy installation and adjustment.
- Speaker positioned at prefect listening height.
- Rubber feet for tiled/ wooden floors and carpet spikes included.
- · Available in black and white matching colour of Sonos speakers.
- Clever cable management.

MS12B Black
MS12W White
MS12BX2 Black - Pair
MS12WX2 White - Pair