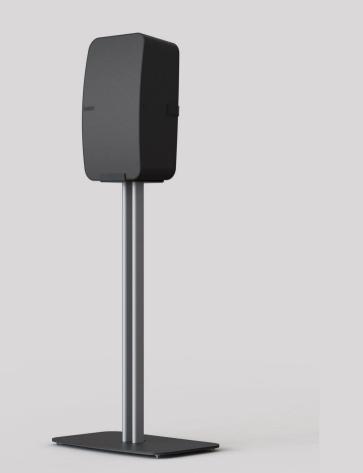

## Floor Stand for Sonos One, One SL and Play:1

- Precision engineered in high grade steel and aluminum.
- Secure tight fit holds Sonos speakers perfectly.
- Quick, easy installation and adjustment.
- Speaker positioned at prefect listening height.
- Rubber feet for tiled/ wooden floors and carpet spikes included.
- · Available in black and white matching colour of Sonos speakers.
- Clever cable management.

MS12B Black
MS12W White
MS12BX2 Black - Pair
MS12WX2 White - Pair