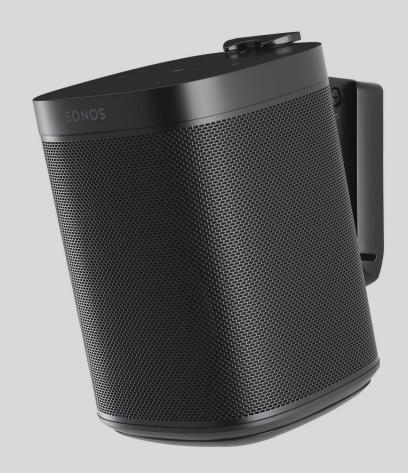

## Wall Mount for Sonos One, One SL and Play:1

- Precision engineered in high grade steel and plastic.
- Fixing hardware included for brick/masonry and wood/studwork.
- Secure tight fit holds the speaker perfectly.
- Tilt (up to 15 degrees down) and swivel (up to 40 degrees to either left or right) to set Sonos speaker at the perfect listening angle for any room.
- · Quick, easy installation and adjustment.
- · Available in black and white matching colour of Sonos speakers.
- · Clever cable management.
- Speaker can be mounted inverted for access to controls such as Sonos One microphone for Alexa.

MS11B Black
MS11W White
MS11BX2 Black - Pair
MS11WX2 White - Pair