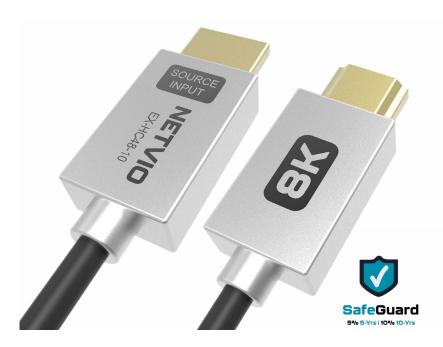

## EX-HC-48

Fixed Head HDMI Optical Fibre Cable
Uncompressed 48Gb 4K/60 HDR, LSZH, with ARC, CEC, Ethernet.

• 10m - EX-HC-48-10 • 15m - EX-HC-48-15 •

- Fixed head, plug & play design.
- 48Gb 8K/60 HDMI2.1 standard.
- Multi-Channel digital audio support.
- eARC support.

- HDCP2.2 support.
- Low smoke, Zero halogen jacket material.
- EMI resistent signal integrity.
- No power injection required.

Clear product labelling for correct install orientation. Please follow carefully.

## **8K MEDIA**

A 10m & 15m distance enhanced 8K/60 active-fiber-cable (AOC) capable of handling attributes including increased pixel density & higher contrast