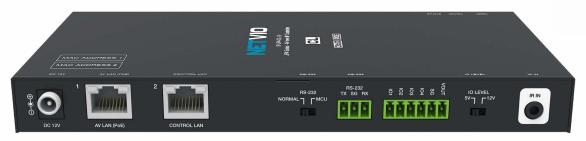

# IP-JP4-CL-10 Centralised Dual Network Controller

- · Layer 2 or 3 managed PoE switch compatible.
- Traffic isolation through dual network ports.
- · SSH, WSS, HTTPS, TLS Security.
- · PoE device.
- · Fits IP-RK-10 universal rack.
- Hosts Netvio 360 configuration utility.
- · Drivers for 3rd control systems.

#### TRAFFIC ISOLATION

Isolation of AV control & LAN achieved by dual network ports.

Dual ports avoid complex network configurations such as VLANs.

#### **ENTERPRISE ENCRYPTION**

Encoder, decoder communications secured by SSH encryption with controller (CL) to LAN using secure web socket.

Internal & external browsers secured by HTTPS & TLS, including custom certificates.