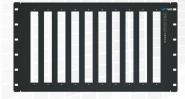

#### IP-JP4-RK

19" universal 6U, 10 device rack compatible with all Netvio AVoIP solutions