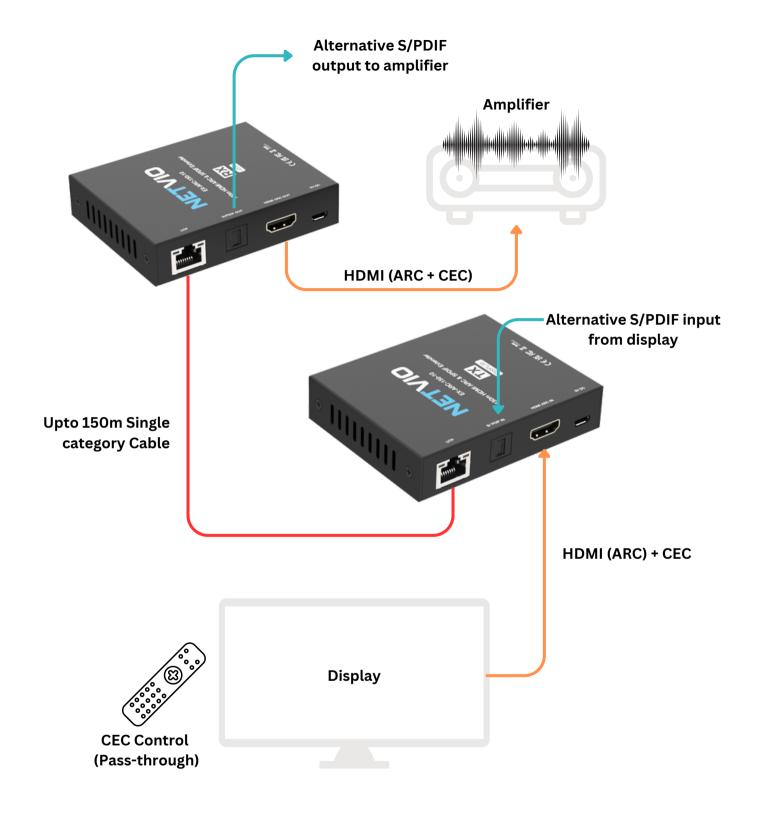

# NETVIO ARC Extender

## EX-ARC-150-10

## www.netvio.co.uk



## 150m HDMI ARC Extender with CEC.

Designed specifically to manage ARC between Displays and remote Amplifiers over category cable.

- Extends HDMI ARC audio signals upto distances of 150m over single category cable.
- Connections to extend S/PDIF upto 150m, if ARC is not supported by display.
- Supports audio formats upto Dolby 5.1 and DTS 5.1
- CEC pass-through when using HDMI ARC.
- Perfect for connecting embedded display audio to remotely located audio amplifiers including Sonos AMP.
- Small form factor power supply for easy install.
- Mounting brackets included.

#### EX-ARC-150-10

## ARC Extender Wiring



## **NETVIO** Simplifying Complexity