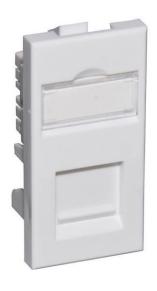

## CAT5e/CAT6/CAT6A RJ45 UTP Shielded Module

- Shallow low-profile design, can use 32mm back box
- CAT6A performance, backwards compatible with CAT5e and CAT6 requirements
- Individual colour coded labels to T568B
- Integrated earth connection with added cable tie anchor and suppled cable tie

Category 6A Compact Module is designed to provide one of the shallowest wall outlets on the market. They are the ideal solution wherever back-box depth is a problem. Cat6A FTP modules are fully compliant with the ANSI/TIA Category 6A standards and provide an outstanding transmission medium, free from problems of alien cross talk.